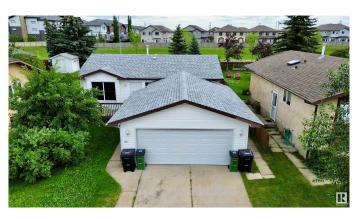

#### \$475,000

5 Bedroom, 2.00 Bathroom, 956 sqft Single Family on 0.00 Acres

Crawford Plains, Edmonton, AB

Welcome to this spacious 5-bedroom home, featuring 3 bedrooms on the main floor and a fully legal 2-bedroom basement suite completed in 2017. Located just 2 minutes from Crawford Plains Elementary School, this property is ideal for families or investors. The main floor offers a bright and open layout with great flow and plenty of natural light. Both kitchens have been tastefully updated, and each unit includes its own private entrance and separate laundry for added convenience. Enjoy a massive backyardâ€"perfect for entertaining, family gatherings, or giving kids plenty of room to play. Whether you're looking for a home with income potential or a space for extended family, this one checks all the boxes.

#### **Exterior**

Exterior Wood, Vinyl

Exterior Features Fenced, Landscaped, Schools, Shopping Nearby

Roof Asphalt Shingles

Construction Wood, Vinyl

Foundation Concrete Perimeter