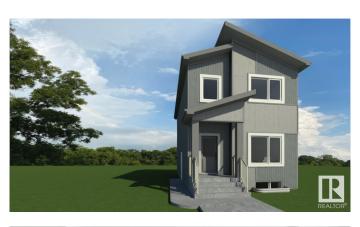

# \$519,000 - 211 25 Street, Edmonton

MLS® #E4447858

## \$519.000

3 Bedroom, 2.50 Bathroom, 1,558 sqft Single Family on 0.00 Acres

Alces, Edmonton, AB

Welcome to this thoughtfully designed 1,550+ sq. ft. back-laned home by Singh Builders, located in the growing community of Alces! The main floor offers a bright and open layout with a cozy living room featuring a fireplace, a modern kitchen with upgraded finishes, a spacious dining area, mudroom, and a convenient half bathroom. Upstairs, you'll find a cozy bonus room, a generous primary bedroom with a walk-in closet and ensuite, two additional bedrooms, a full bathroom, and an upper-floor laundry room. With luxury vinyl plank flooring throughout, this home offers both style and durability. Situated on a back-laned lot with a DETACHED DOUBLE CAR GARAGE, this home is just minutes from upcoming schools, parks, and amenitiesâ€"an excellent opportunity to invest in one of South Edmonton's most promising new neighborhoods.