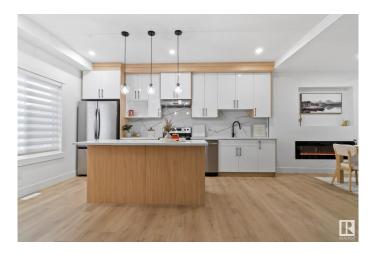

## \$519.000

3 Bedroom, 2.50 Bathroom, 1,558 sqft Single Family on 0.00 Acres

Alces, Edmonton, AB

Welcome to this thoughtfully designed 1,550+ sq. ft. back-laned home by Singh Builders, located in the growing community of Alces! The main floor offers a bright and open layout with a cozy living room featuring a fireplace, a modern kitchen with upgraded finishes, a spacious dining area, mudroom, and a convenient half bathroom. Upstairs, you'll find a cozy bonus room, a generous primary bedroom with a walk-in closet and ensuite, two additional bedrooms, a full bathroom, and an upper-floor laundry room. With luxury vinyl plank flooring throughout, this home offers both style and durability. Situated on a back-laned lot with a DETACHED DOUBLE CAR GARAGE, this home is just minutes from upcoming schools, parks, and amenitiesâ€"an excellent opportunity to invest in one of South Edmonton's most promising new neighborhoods.