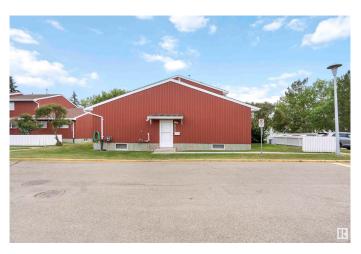

# \$210,900 - 10642 Beaumaris Road, Edmonton

MLS® #E4447628

### \$210,900

3 Bedroom, 2.00 Bathroom, 797 sqft Condo / Townhouse on 0.00 Acres

Lorelei, Edmonton, AB

Looking for your first home? This charming 3-bedroom, 2-baths bungalow-style corner unit is Beaumaris Square offers the perfect blend of comfort and location. Featuring new laminate flooring, updated windows, a cozy patio, finished basement, and assigned parking, it checks all the boxes. Enjoy quiet, family-friendly community just across from Beaumaris Lake, next to a school, playground, and open field - ideal for strolling and spending your day outdoors. Don't miss this opportunity to own in a great location!

#### **Exterior**

Exterior Wood

Exterior Features Corner Lot, Flat Site, Landscaped, Playground Nearby, Public

Transportation

Roof Asphalt Shingles

Construction Wood

Foundation Concrete Perimeter