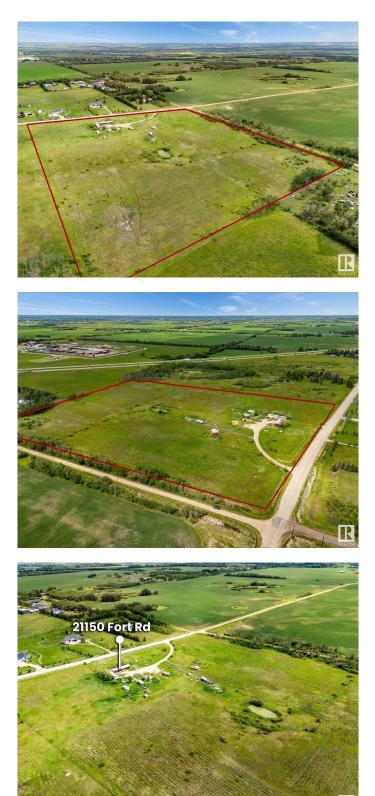

# \$995,000 - 21150 Fort Road, Edmonton

MLS® #E4447583

#### \$995,000

0 Bedroom, 0.00 Bathroom, Single Family on 19.00 Acres

Rural North East Horse Hills, Edmonton, AB

Great potential in this 19 acres parcel that lies within the Horse Hills area structure plan. Situated close to Highway 15, this location is only minutes to North Edmonton, Edmonton Science and Technology Park, Fort Saskatchewan and the Edmonton Institution. The Horse Hills area structure is a large scale development with mixed use commercial, residential, schools, expansive greenspace and LRT transportation. This unique plan is part of the City of Edmonton's vision for communities that provide residents will all goods, services and amenities within the district. The location boasts great highway access to the Energy Corridor and northern part of the province, all while being close to North Saskatchewan river and the natural forests and trails of the area. Currently on this AG zones property sits a home with shop, that is rentable until time of development. Great future development opportunity in the early stages of an exciting and vibrant new area! Drive-out and have a look - you won't be disappointed!

# **Community Information**

| Address     | 21150 Fort Road              |
|-------------|------------------------------|
| Area        | Edmonton                     |
| Subdivision | Rural North East Horse Hills |
| City        | Edmonton                     |
| County      | ALBERTA                      |
| Province    | AB                           |
| Postal Code | T5Y 6G8                      |