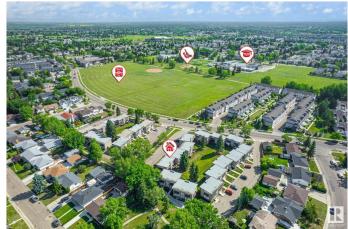

#### \$165,000

3 Bedroom, 1.50 Bathroom, 1,025 sqft Condo / Townhouse on 0.00 Acres

Caernarvon, Edmonton, AB

Exceptional value for a 3 bedroom home! Bright white kitchen with a window that lets the sun shine in. Ample cabinet and counter space for the chef in the family. The dining area leads to patio doors to your deck that overlooks a green area. Spacious living room with laminate flooring and a half bathroom round out this floor. Upstairs there are 3 bedrooms and a full bathroom. Laminate floors continue throughout this level. Downstairs there is a large family room and ample storage plus laundry area. Perfect location with a family, steps from Caernarvon Park and the Elementary School. Just a few minutes to the YMCA and Castledown Rec Centre.

### **Community Information**

Address 14662 121 Street

Area Edmonton
Subdivision Caernarvon
City Edmonton
County ALBERTA

Province AB

Postal Code T5X 1T8

#### **Exterior**

Exterior Wood, Stucco, Vinyl

Exterior Features Backs Onto Park/Trees, Flat Site, Landscaped, No Through Road,

Playground Nearby, Public Transportation, Schools, Shopping Nearby

Roof Asphalt Shingles