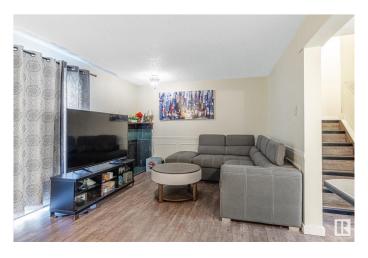

#### \$165,000

3 Bedroom, 1.50 Bathroom, 1,025 sqft Condo / Townhouse on 0.00 Acres

Caernarvon, Edmonton, AB

Exceptional value for a 3 bedroom home! Bright white kitchen with a window that lets the sun shine in. Ample cabinet and counter space for the chef in the family. The dining area leads to patio doors to your deck that overlooks a green area. Spacious living room with laminate flooring and a half bathroom round out this floor. Upstairs there are 3 bedrooms and a full bathroom. Laminate floors continue throughout this level. Downstairs there is a large family room and ample storage plus laundry area. Perfect location with a family, steps from Caernarvon Park and the Elementary School. Just a few minutes to the YMCA and Castledown Rec Centre.

#### Interior

Appliances Dishwasher-Built-In, Dryer, Refrigerator, Stove-Electric, Washer,

Window Coverings

Heating Forced Air-1, Natural Gas

Stories 3

Has Basement Yes

Basement Full, Finished