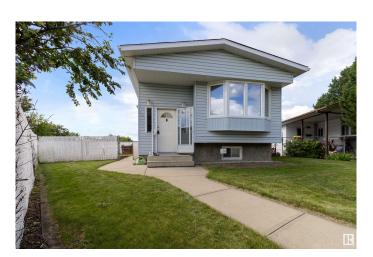

## \$359,900

3 Bedroom, 2.00 Bathroom, 1,254 sqft Single Family on 0.00 Acres

Lee Ridge, Edmonton, AB

Lovely bi-level on large west backing lot in quiet cul-de-sac. Spacious living room and huge family size dining room plus eating nook. European kitchen with stainless steel appliances. 3 bedrooms and 2 full baths. Main floor laundry. Full basement is 90 finished with family and rec rooms. Fresh modern paint. Newer hi-eff furnace. Shingles only 2 years old. Fully fenced for children and pets with chain link. Oversized double + parking pad. Room for RV parking.