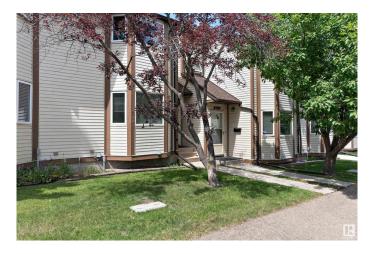

# \$279,900

3 Bedroom, 1.50 Bathroom, 1,075 sqft Condo / Townhouse on 0.00 Acres

Hillview, Edmonton, AB

Welcome to this well cared townhouse in Gatesboro in the community of Hillview. Enjoy the convenience of 2 parking stalls. LRT station is close by. 2 schools are also close by and parks. Total of 3 bedrooms and 2 bathrooms. The primary bedroom is spacious. The 2 other bedrooms are a good size. The kitchen has 3 appliances and a large bay window allowing lots of natural light. A good size living room, stoned face fireplace and hardwood floor. The basement is fully finished with a storage room, laundry with washer and dryer and rec room.

## **Exterior**

Exterior Wood, Vinyl

Exterior Features Playground Nearby, Public Transportation

Roof Asphalt Shingles

Construction Wood, Vinyl

Foundation Concrete Perimeter