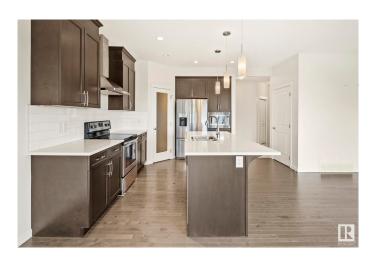

#### \$589.999

3 Bedroom, 2.50 Bathroom, 1,812 sqft Single Family on 0.00 Acres

Walker, Edmonton, AB

Beautiful single-family home with attached double car garage in the desirable Walker community! This home features a separate side entrance, rear deck, and a partially fenced, landscaped backyardâ€"perfect for enjoying outdoor space. Step inside to an open concept main floor with a modern kitchen featuring stainless steel appliances and a spacious living area with an electric fireplace. Upstairs offers a bonus room, convenient laundry, and 3 bedrooms including a spacious primary suite with a walk-in closet and a luxurious ensuite featuring double sinks, walk-in shower, and a relaxing soaker tub.

#### **Amenities**

Amenities Deck, See Remarks

Parking Double Garage Attached

#### **Exterior**

Exterior Wood, Stone, Vinyl

Exterior Features Airport Nearby, Golf Nearby, Landscaped, No Back Lane, Playground

Nearby, Schools, Shopping Nearby, Partially Fenced

Roof Asphalt Shingles

Construction Wood, Stone, Vinyl