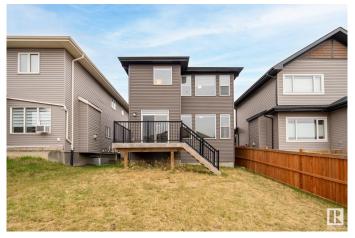

#### \$589.999

3 Bedroom, 2.50 Bathroom, 1,812 sqft Single Family on 0.00 Acres

Walker, Edmonton, AB

Beautiful single-family home with attached double car garage in the desirable Walker community! This home features a separate side entrance, rear deck, and a partially fenced, landscaped backyardâ€"perfect for enjoying outdoor space. Step inside to an open concept main floor with a modern kitchen featuring stainless steel appliances and a spacious living area with an electric fireplace. Upstairs offers a bonus room, convenient laundry, and 3 bedrooms including a spacious primary suite with a walk-in closet and a luxurious ensuite featuring double sinks, walk-in shower, and a relaxing soaker tub.

#### **Amenities**

Amenities Deck, See Remarks

Parking Double Garage Attached

#### **Exterior**

Exterior Wood, Stone, Vinyl

Exterior Features Airport Nearby, Golf Nearby, Landscaped, No Back Lane, Playground

Nearby, Schools, Shopping Nearby, Partially Fenced

Roof Asphalt Shingles

Construction Wood, Stone, Vinyl