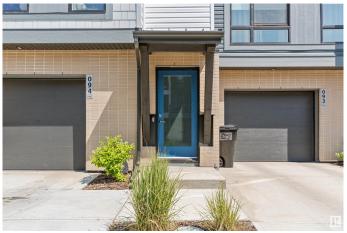

## \$499.900

3 Bedroom, 2.50 Bathroom, 1,577 sqft Condo / Townhouse on 0.00 Acres

Rutherford (Edmonton), Edmonton, AB

Beautiful modern three bedroom townhouse with 1576 sqft of living space. This is a fantastic unit with huge floor-to-ceiling windows, an open floor plan, a balcony on the second level, and a large patio off the main level. The third floor offers a spacious primary bedroom with an ensuite, two other bedrooms with large windows and a large laundry closet. This unit also offers a tandem garage that parks two vehicles with room for one on the driveway. All your shopping and transit needs are minutes away.

#### Interior

Interior Features ensuite bathroom

Appliances Dishwasher-Built-In, Dryer, Microwave Hood Fan, Refrigerator,

Stove-Electric, Washer

Heating Forced Air-1, Natural Gas

Stories 3

Has Basement Yes

Basement None, No Basement