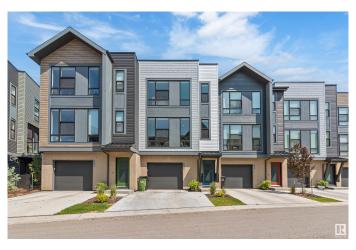

## \$499.900

3 Bedroom, 2.50 Bathroom, 1,577 sqft Condo / Townhouse on 0.00 Acres

Rutherford (Edmonton), Edmonton, AB

Beautiful modern three bedroom townhouse with 1576 sqft of living space. This is a fantastic unit with huge floor-to-ceiling windows, an open floor plan, a balcony on the second level, and a large patio off the main level. The third floor offers a spacious primary bedroom with an ensuite, two other bedrooms with large windows and a large laundry closet. This unit also offers a tandem garage that parks two vehicles with room for one on the driveway. All your shopping and transit needs are minutes away.

## **Amenities**

Amenities Ceiling 9 ft., Closet Organizers, Deck, Vinyl Windows

Parking Tandem