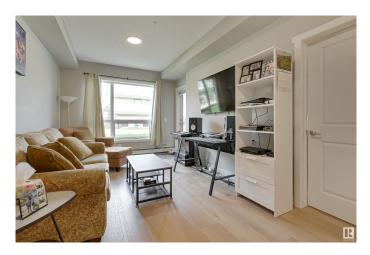

#### \$193,900

1 Bedroom, 1.00 Bathroom, 580 sqft Condo / Townhouse on 0.00 Acres

Pembina, Edmonton, AB

Come view this 2024 condo in the 'ALOFT SKYVIEW'. Located in one of Edmonton's northwest communities of Skyview very close to plenty of amenities and public transportation. This condo has a roof top patio that has some of the best views of the entire city. This floor plan is just over 580 sq ft and comes with a total of 1 bedroom & 1 full bathroom. Upgrades in this unit include quartz counter tops, tile back splash, led lighting, large windows, generous walk in closet, front load washer/dryer.