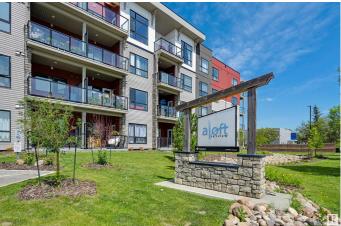

#### \$193,900

1 Bedroom, 1.00 Bathroom, 580 sqft Condo / Townhouse on 0.00 Acres

Pembina, Edmonton, AB

Come view this 2024 condo in the 'ALOFT SKYVIEW'. Located in one of Edmonton's northwest communities of Skyview very close to plenty of amenities and public transportation. This condo has a roof top patio that has some of the best views of the entire city. This floor plan is just over 580 sq ft and comes with a total of 1 bedroom & 1 full bathroom. Upgrades in this unit include quartz counter tops, tile back splash, led lighting, large windows, generous walk in closet, front load washer/dryer.