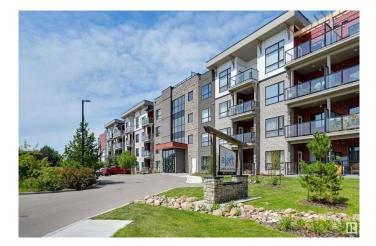

#### \$193,900

1 Bedroom, 1.00 Bathroom, 580 sqft Condo / Townhouse on 0.00 Acres

Pembina, Edmonton, AB

Come view this 2024 condo in the 'ALOFT SKYVIEW'. Located in one of Edmonton's northwest communities of Skyview very close to plenty of amenities and public transportation. This condo has a roof top patio that has some of the best views of the entire city. This floor plan is just over 580 sq ft and comes with a total of 1 bedroom & 1 full bathroom. Upgrades in this unit include quartz counter tops, tile back splash, led lighting, large windows, generous walk in closet, front load washer/dryer.