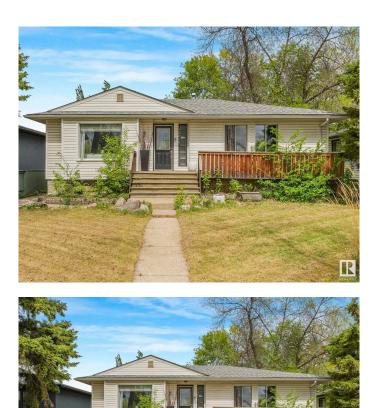

#### \$625,000

4 Bedroom, 2.00 Bathroom, 1,113 sqft Single Family on 0.00 Acres

Glenora, Edmonton, AB

**INVESTORS ALERT!** Dream location, Great Value and Amazing Opportunity to own this 1102 sq.ft Bungalow 3+1-bedroom, 2 Bath, Double Detached Garage home located in the Heart of Glenora just minutes from the Downtown Core & the River Valley. Upon entry you are welcomed into a bright open concept living room with natural light pouring in through large windows unto wooden floors leading to the kitchen which has STAINLESS-STEEL **APPLIANCES & Ample counter space.** Completing the main floor are 3 large bedrooms and a full bath. The fully finished basement has one large bedroom, 3pcs bathroom, laundry room and a family room. Outside the large and fully landscaped yard provides enough space for all family gatherings with a double attached garage plus additional space for RV parking. The Property is close to schools, river valley, & all Amenities and perfect as an Investment Property or a Starter Home in the Glenora Area. Don't miss this exceptional opportunity!

Built in 1950

### **Essential Information**

| MLS® #   | E4446794  |
|----------|-----------|
| Price    | \$625,000 |
| Bedrooms | 4         |

| Bathrooms      | 2.00                   |
|----------------|------------------------|
| Full Baths     | 2                      |
| Square Footage | 1,113                  |
| Acres          | 0.00                   |
| Year Built     | 1950                   |
| Туре           | Single Family          |
| Sub-Type       | Detached Single Family |
| Style          | Bungalow               |
| Status         | Active                 |

# **Community Information**

| Address     | 13810 102 Avenue |
|-------------|------------------|
| Area        | Edmonton         |
| Subdivision | Glenora          |
| City        | Edmonton         |
| County      | ALBERTA          |
| Province    | AB               |
| Postal Code | T5N 0P3          |

## Amenities

| Amenities         | Carbon Monoxide Detectors, Closet Organizers, Detectors Smoke, Front Porch                                                                                                    |  |
|-------------------|-------------------------------------------------------------------------------------------------------------------------------------------------------------------------------|--|
| Parking           | Double Garage Detached                                                                                                                                                        |  |
| Interior          |                                                                                                                                                                               |  |
| Appliances        | Dishwasher-Built-In, Dryer, Microwave Hood Fan, Refrigerator, Stove-Electric, Washer                                                                                          |  |
| Heating           | Forced Air-1, Natural Gas                                                                                                                                                     |  |
| Stories           | 1                                                                                                                                                                             |  |
| Has Basement      | Yes                                                                                                                                                                           |  |
| Basement          | Full, Finished                                                                                                                                                                |  |
| Exterior          |                                                                                                                                                                               |  |
| Exterior          | Wood, Stucco, Vinyl                                                                                                                                                           |  |
| Exterior Features | s Back Lane, Fenced, Golf Nearby, Landscaped, Park/Reserve, Paved Lane, Picnic Area, Playground Nearby, River Valley View, Schools, Shopping Nearby, View City, View Downtown |  |
| Roof              | Asphalt Shingles                                                                                                                                                              |  |
| Construction      | Wood, Stucco, Vinyl                                                                                                                                                           |  |