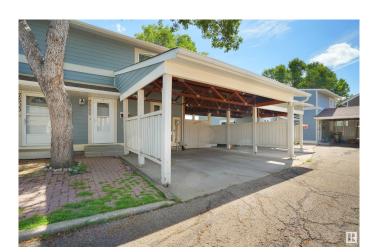

# \$249,900

3 Bedroom, 1.50 Bathroom, 1,171 sqft Condo / Townhouse on 0.00 Acres

Tweddle Place, Edmonton, AB

INVESTOR/FIRST TIME BUYER ALERT! This fantastic RENOVATED TOWNHOUSE in the community of Tweddle Place in North Millwoods is waiting for you. Featuring 3 BEDROOMS and 1.5 BATHROOMS, this home has newer FLOORS, PAINT, GRANITE countertops, kitchen cabinets, WINDOWS, and DOORS. Enjoy the convenience of a DOUBLE CARPORT and a BEAUTIFUL PRIVATE FENCED YARD. The roof has been approved to be replaced this summer Located in an excellent complex within walking distance to THREE schools and MILLBOURNE MALL. Great opportunity in an established neighbourhood.

#### **Exterior**

Exterior Wood, Stucco

Exterior Features Fenced, Landscaped, Park/Reserve, Playground Nearby, Public

Transportation, Schools, Shopping Nearby

Roof Asphalt Shingles

Construction Wood, Stucco