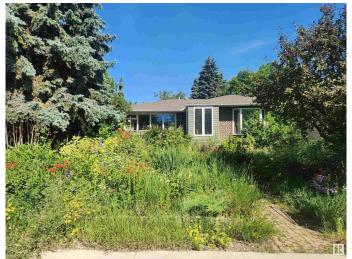

### \$574,900

3 Bedroom, 2.00 Bathroom, 1,379 sqft Single Family on 0.00 Acres

Belgravia, Edmonton, AB

Exceptional Opportunity in Belgravia! This charming 1,378 sq.ft. bungalow sits on a generous 60 ft x 101 ft lot (6012 sq.ft / 558 m²) in one of Edmonton's most sought-after neighborhoods. Perfect for first-time buyers, growing families, investors, or builders, this property offers endless potential. The bright, open main floor is filled with natural light and features newly exposed original hardwood flooring, 3 bedrooms, a 3-piece bathroom, and kitchen. The fully finished basementâ€"with a separate entranceâ€"includes a second kitchen, spacious living room, den and 2 other rooms used as bedrooms (one has laundry in it) and 3-piece bathroom. Updates include newer windows, roof, and furnace. Ideally located just a short walk from the University of Alberta, hospital, schools, LRT, and only blocks from the river valley and trail system.

# **Community Information**

Address 11614 71 Avenue

Area Edmonton
Subdivision Belgravia
City Edmonton
County ALBERTA

Province AB

Postal Code T6G 0A8