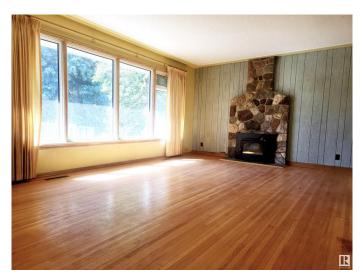

### \$574,900

3 Bedroom, 2.00 Bathroom, 1,379 sqft Single Family on 0.00 Acres

Belgravia, Edmonton, AB

Exceptional Opportunity in Belgravia! This charming 1,378 sq.ft. bungalow sits on a generous 60 ft x 101 ft lot (6012 sq.ft / 558 m²) in one of Edmonton's most sought-after neighborhoods. Perfect for first-time buyers, growing families, investors, or builders, this property offers endless potential. The bright, open main floor is filled with natural light and features newly exposed original hardwood flooring, 3 bedrooms, a 3-piece bathroom, and kitchen. The fully finished basementâ€"with a separate entranceâ€"includes a second kitchen, spacious living room, den and 2 other rooms used as bedrooms (one has laundry in it) and 3-piece bathroom. Updates include newer windows, roof, and furnace. Ideally located just a short walk from the University of Alberta, hospital, schools, LRT, and only blocks from the river valley and trail system.

#### Interior

Appliances See Remarks

Heating Forced Air-1, Natural Gas

Fireplace Yes

Fireplaces Stone Facing

Stories 2 Has Basement Yes

Basement Full, Finished