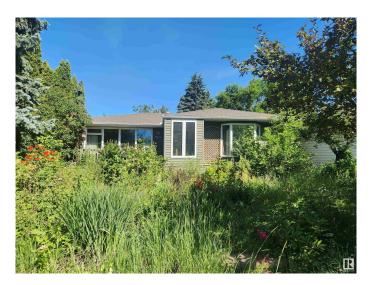

### \$574,900

3 Bedroom, 2.00 Bathroom, 1,379 sqft Single Family on 0.00 Acres

Belgravia, Edmonton, AB

Exceptional Opportunity in Belgravia! This charming 1,378 sq.ft. bungalow sits on a generous 60 ft x 101 ft lot (6012 sq.ft / 558 m²) in one of Edmonton's most sought-after neighborhoods. Perfect for first-time buyers, growing families, investors, or builders, this property offers endless potential. The bright, open main floor is filled with natural light and features newly exposed original hardwood flooring, 3 bedrooms, a 3-piece bathroom, and kitchen. The fully finished basementâ€"with a separate entranceâ€"includes a second kitchen, spacious living room, den and 2 other rooms used as bedrooms (one has laundry in it) and 3-piece bathroom. Updates include newer windows, roof, and furnace. Ideally located just a short walk from the University of Alberta, hospital, schools, LRT, and only blocks from the river valley and trail system.

# **Community Information**

Address 11614 71 Avenue

Area Edmonton
Subdivision Belgravia
City Edmonton
County ALBERTA

Province AB

Postal Code T6G 0A8