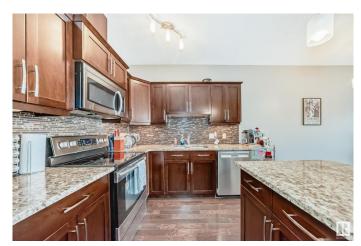

# \$225,000

1 Bedroom, 1.00 Bathroom, 698 sqft Condo / Townhouse on 0.00 Acres

Pleasantview (Edmonton), Edmonton, AB

Welcome to Serenity Gardens! This top-floor 1 bed + den condo offers a bright, open-concept layout with hardwood floors, granite counters, stainless steel appliances, and a kitchen island with eating bar. Enjoy a spacious living area, full 4-piece bath, versatile den, in-suite laundry, central A/C, and a sunny south-facing balcony with gas line. Comes with titled underground parking and storage cage. Ideally located near the U of A, Whyte Ave, shopping, and transitâ€"urban living at its best!

## Interior

Appliances Dishwasher-Built-In, Dryer, Microwave Hood Fan, Refrigerator,

Stove-Electric, Washer, Window Coverings

Heating Forced Air-1, Natural Gas