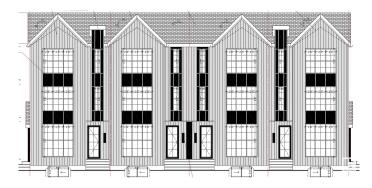

## \$750,000

0 Bedroom, 0.00 Bathroom, Single Family on 0.00 Acres

Glenora, Edmonton, AB

CORNER LOT in GLENORA measuring 53.2 ft x 149.9 Ft. The old home has already been demolished & removed. The site is ready to build! Plans available for 9-Units, consisting of a 4-plex with legal suites & garage suite at the rear. Large Main units designed to be 3 storeys, 4 bedrooms & 3.5 baths @ +1950 SQFT. Spacious 1 Bedroom Basement Suites & a Large Garage suite. This sought after neighbourhood will bring Strong Rents for your rental portfolio. An excellent project for CHMC MLI Financing. This is a fantastic location in the heart of Glenora with Amenities, Transportation, Schools, and a shops all within walk-ing distance.