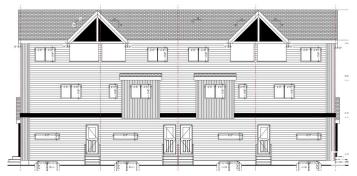

## \$750,000

0 Bedroom, 0.00 Bathroom, Single Family on 0.00 Acres

Glenora, Edmonton, AB

CORNER LOT in GLENORA measuring 53.2 ft x 149.9 Ft. The old home has already been demolished & removed. The site is ready to build! Plans available for 9-Units, consisting of a 4-plex with legal suites & garage suite at the rear. Large Main units designed to be 3 storeys, 4 bedrooms & 3.5 baths @ +1950 SQFT. Spacious 1 Bedroom Basement Suites & a Large Garage suite. This sought after neighbourhood will bring Strong Rents for your rental portfolio. An excellent project for CHMC MLI Financing. This is a fantastic location in the heart of Glenora with Amenities, Transportation, Schools, and a shops all within walk-ing distance.