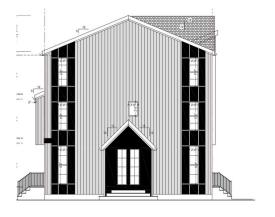

## \$750,000

0 Bedroom, 0.00 Bathroom, Single Family on 0.00 Acres

Glenora, Edmonton, AB

CORNER LOT in GLENORA measuring 53.2 ft x 149.9 Ft. The old home has already been demolished & removed. The site is ready to build! Plans available for 9-Units, consisting of a 4-plex with legal suites & garage suite at the rear. Large Main units designed to be 3 storeys, 4 bedrooms & 3.5 baths @ +1950 SQFT. Spacious 1 Bedroom Basement Suites & a Large Garage suite. This sought after neighbourhood will bring Strong Rents for your rental portfolio. An excellent project for CHMC MLI Financing. This is a fantastic location in the heart of Glenora with Amenities, Transportation, Schools, and a shops all within walk-ing distance.