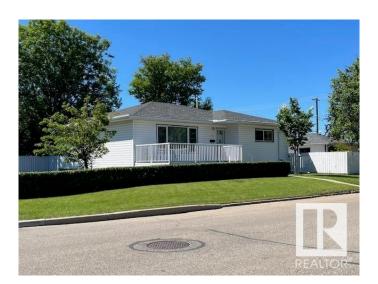

# \$474,900 - 15103 92 Avenue, Edmonton

MLS® #E4445424

#### \$474.900

4 Bedroom, 2.00 Bathroom, 1,248 sqft Single Family on 0.00 Acres

Jasper Park, Edmonton, AB

Outstanding home on a very large 731 mÂ<sup>2</sup> lot. This three bedroom bungalow with finish basement is an excellent condition and very clean. A classic floor plan that emphasizes useable space and family living. The owner has continually made upgrades over the years, including, new 35 year shingles in 2011, new energy efficient vinyl windows in 2009. Basement redone in the mid 1990s at the same time as the bathrooms and kitchen. Upgraded attic insulation in 2004, new hot water tank in 2016, new high-efficiency furnace in 2019. Newer flooring in kitchen, bathroom and hallway in 2016. The oversized 22×24 detached garage is finished with newer man door in 2025 and new overhead door in 2018.