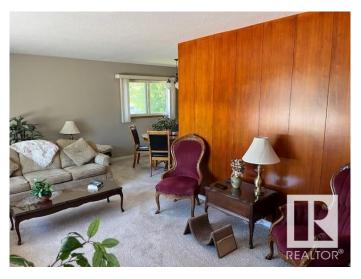

# \$474,900 - 15103 92 Avenue, Edmonton

MLS® #E4445424

#### \$474.900

4 Bedroom, 2.00 Bathroom, 1,248 sqft Single Family on 0.00 Acres

Jasper Park, Edmonton, AB

Outstanding home on a very large 731 mÂ<sup>2</sup> lot. This three bedroom bungalow with finish basement is an excellent condition and very clean. A classic floor plan that emphasizes useable space and family living. The owner has continually made upgrades over the years, including, new 35 year shingles in 2011, new energy efficient vinyl windows in 2009. Basement redone in the mid 1990s at the same time as the bathrooms and kitchen. Upgraded attic insulation in 2004, new hot water tank in 2016, new high-efficiency furnace in 2019. Newer flooring in kitchen, bathroom and hallway in 2016. The oversized 22×24 detached garage is finished with newer man door in 2025 and new overhead door in 2018.