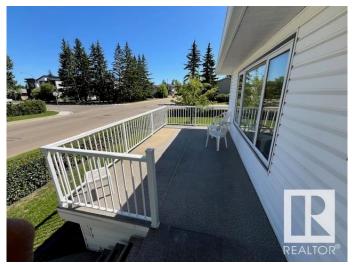

# \$474,900 - 15103 92 Avenue, Edmonton

MLS® #E4445424

#### \$474.900

4 Bedroom, 2.00 Bathroom, 1,248 sqft Single Family on 0.00 Acres

Jasper Park, Edmonton, AB

Outstanding home on a very large 731 mÂ<sup>2</sup> lot. This three bedroom bungalow with finish basement is an excellent condition and very clean. A classic floor plan that emphasizes useable space and family living. The owner has continually made upgrades over the years, including, new 35 year shingles in 2011, new energy efficient vinyl windows in 2009. Basement redone in the mid 1990s at the same time as the bathrooms and kitchen. Upgraded attic insulation in 2004, new hot water tank in 2016, new high-efficiency furnace in 2019. Newer flooring in kitchen, bathroom and hallway in 2016. The oversized 22×24 detached garage is finished with newer man door in 2025 and new overhead door in 2018.