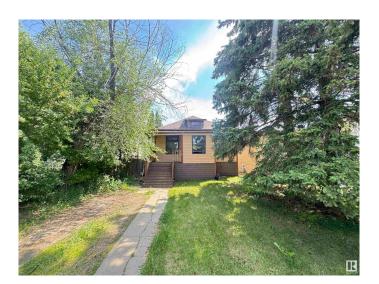

## \$430,000

3 Bedroom, 2.00 Bathroom, 1,071 sqft Single Family on 0.00 Acres

Queen Alexandra, Edmonton, AB

Location! Location! Quiet street, amazing holding property until you want to redevelop, back facing playground! Walking distance to Whyte Ave and UofA! A beautiful bungalow with a historical touch. This home has seen upgrades throughout the years, shingles, windows, an upgraded kitchen, and lots more, while maintaining its historical charm of the early 1900s! It is close to all of the amenities. Lastly, the lot values in this location continue to rise. Grab this lot and move into a ready home while you still can! Immediate possession available.UNIQUE STUDY W/FIREPLACE, CEDAR & OAK EXT DOORS. FIRST TIME HOME BUYER OR **INVESTMENT ALERT!** 

#### **Exterior**

Exterior Wood, Vinyl

Exterior Features Back Lane, Fenced, Public Transportation, Schools, Shopping Nearby

Roof Asphalt Shingles

Construction Wood, Vinyl

Foundation Concrete Perimeter