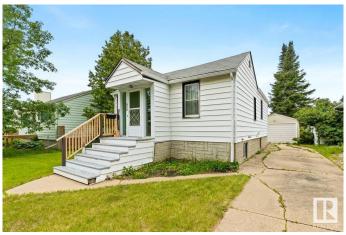

## \$365,000

2 Bedroom, 1.00 Bathroom, 688 sqft Single Family on 0.00 Acres

Canora, Edmonton, AB

Build Your Dream or Investment Property in Canora! This spacious 50' x 147.9' RF2-zoned lot is full of potentialâ€"ideal for a dream home, duplex, or two infill properties. Located in Edmonton's growing west end, Canora is a welcoming, established neighbourhood with mature trees, parks, and a strong community league. You're steps from schools, playgrounds, and green spaces like Canora Park and the nearby MacKinnon Ravine. Shopping and everyday amenities are close by at Mayfield Common, West Edmonton Mall, and along Stony Plain Road. Commuters will appreciate easy access to major routes and the upcoming Valley Line West LRT. Whether you're building for yourself or as an investment, this lot is a great find in a neighbourhood with both charm and future growth. Home is sold as is, where isâ€"an excellent opportunity to bring your vision to life.