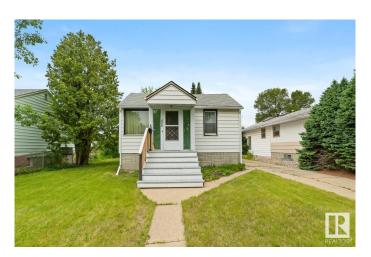

# \$365,000 - 10616 150 Street, Edmonton

MLS® #E4445351

## \$365,000

2 Bedroom, 1.00 Bathroom, 688 sqft Single Family on 0.00 Acres

Canora, Edmonton, AB

Build Your Dream or Investment Property in Canora! This spacious 50' x 147.9' RF2-zoned lot is full of potentialâ€"ideal for a dream home, duplex, or two infill properties. Located in Edmonton's growing west end, Canora is a welcoming, established neighbourhood with mature trees, parks, and a strong community league. You're steps from schools, playgrounds, and green spaces like Canora Park and the nearby MacKinnon Ravine. Shopping and everyday amenities are close by at Mayfield Common, West Edmonton Mall, and along Stony Plain Road. Commuters will appreciate easy access to major routes and the upcoming Valley Line West LRT. Whether you're building for yourself or as an investment, this lot is a great find in a neighbourhood with both charm and future growth. Home is sold as is, where isâ€"an excellent opportunity to bring your vision to life.