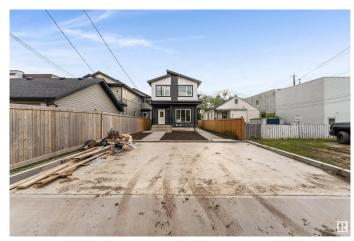

# \$499.900

4 Bedroom, 3.50 Bathroom, 1,304 sqft Single Family on 0.00 Acres

Spruce Avenue, Edmonton, AB

Attention first time home buyers with 5% GST rebate program and investors (4 total unit)!! welcome to Brand new 2024 built half of a DUPLEX WITH BASEMENT SUITE located in spruce avenue. this duplex built by one of Edmonton's elite infill builders. Above grade each features 3 bed & 2.5 bath. Basement is a 1 bed 1 bath Legal Suite. Walking distance to all the amenities, public transit, parks, swimming. Minutes to downtown including schools, Roger place, Royal Alexandra Hospital & Glenrose.

Year Built 2024

Type Single Family

Sub-Type Half Duplex

Style 2 Storey

Status Active

#### **Exterior**

Exterior Wood, Vinyl

Exterior Features View Downtown, See Remarks

Roof Asphalt Shingles

Construction Wood, Vinyl

Foundation Concrete Perimeter