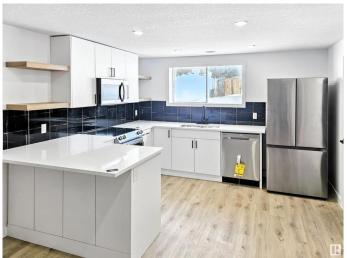

#### \$425,000

5 Bedroom, 2.50 Bathroom, 1,121 sqft Single Family on 0.00 Acres

Parkdale (Edmonton), Edmonton, AB

Investor and Family Opportunity in Parkdale! The main floor offers 3 spacious bedrooms and 2 modern bathrooms, perfect for family living. The Legal basement suite, with its own private entrance, 2 large bedrooms, in-suite laundry, and bright oversized windows, ensures strong rental appeal. Both units feature luxury vinyl plank flooring, quartz countertops, brand new appliances, updated plumbing, modern lighting, new kitchens, separate laundry, and ample storage. Located in vibrate Parkdale, enjoy proximity to shopping, schools, parks, public transit, and plenty of parking.

### **Interior**

Interior Features ensuite bathroom

Appliances Appliances Negotiable

Heating Forced Air-1, Natural Gas

Stories 2

Has Suite Yes

Has Basement Yes

Basement Full, Finished