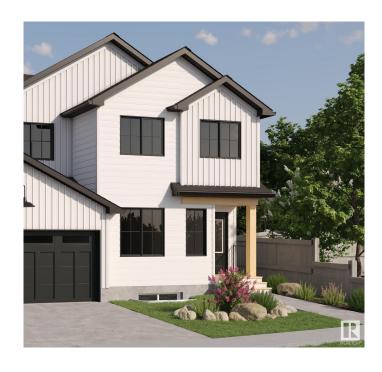

#### \$435,747

3 Bedroom, 2.50 Bathroom, 1,390 sqft Single Family on 0.00 Acres

Marquis, Edmonton, AB

Welcome to this brand new half duplex the "Dakota D― Built by the award winning builder Pacesetter homes and is located in one of Edmonton's newest north east communities of Marquis. With over 1390 square Feet, this opportunity is perfect for a young family or young couple. Your main floor as you enter has a large living area with a center kitchen perfect for entertaining that's wide open to the dining/nook area. The main floor has luxury vinyl plank through and an upgraded kitchen with quartz counter tops. The second level has a the 3 good size bedrooms and 2 full bathrooms with the stackable laundry area. This duplex also comes with a an oversized detached parking pad\*\*\* Photo used is of an artist rendering, home is under construction and will be complete by September of this year\*\*\*