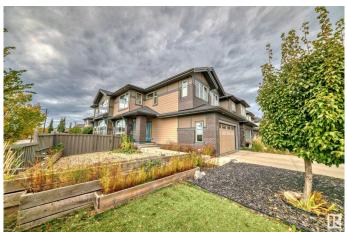

#### \$700,000

3 Bedroom, 3.50 Bathroom, 2,303 sqft Single Family on 0.00 Acres

Ambleside, Edmonton, AB

Amazing in Ambleside! Welcome home to this ONE OF A KIND 2300ft Modern Masterpiece built by Kanvi Homes in one of Edmonton's Premiere SW Communities. Perfectly situated on a Sunny Corner lot with unobstructed East, South and West Sunshine all day - with oversized windows to bring the light in. This home includes a finished basement and 2 Beds Up and 1 in the basement. Bedroom 2 can easily be turned into 2 separate bedrooms by adding a wall. This home has all of the upgrades â€" Quartz countertops, premium cabinets, high end appliances, GOLF simulator Room, Hardy Plank Siding, SOLAR Ready, Tankless Hot Water, Salt Free Water Softener and more! The Sunny Atrium in the entrance offers a dog wash area. The home has a bright and airy, LOFT LIKE feel everywhere, with high soaring ceilings and a ton of natural light! This unique home definitely has that WOW Factor that you have been searching for. Nestled in the heart of SW Edmonton, Ambleside is waking distance to Currents of Windermere and ALL Amenities.

### Exterior

| Exterior          | Wood, Brick, Fiber Cement                                               |
|-------------------|-------------------------------------------------------------------------|
| Exterior Features | Airport Nearby, Corner Lot, Fenced, Flat Site, Golf Nearby, Landscaped, |