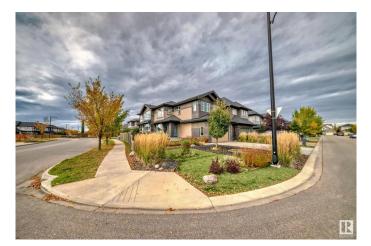

#### \$700,000

3 Bedroom, 3.50 Bathroom, 2,303 sqft Single Family on 0.00 Acres

Ambleside, Edmonton, AB

Amazing in Ambleside! Welcome home to this ONE OF A KIND 2300ft Modern Masterpiece built by Kanvi Homes in one of Edmonton's Premiere SW Communities. Perfectly situated on a Sunny Corner lot with unobstructed East, South and West Sunshine all day - with oversized windows to bring the light in. This home includes a finished basement and 2 Beds Up and 1 in the basement. Bedroom 2 can easily be turned into 2 separate bedrooms by adding a wall. This home has all of the upgrades â€" Quartz countertops, premium cabinets, high end appliances, GOLF simulator Room, Hardy Plank Siding, SOLAR Ready, Tankless Hot Water, Salt Free Water Softener and more! The Sunny Atrium in the entrance offers a dog wash area. The home has a bright and airy, LOFT LIKE feel everywhere, with high soaring ceilings and a ton of natural light! This unique home definitely has that WOW Factor that you have been searching for. Nestled in the heart of SW Edmonton, Ambleside is waking distance to Currents of Windermere and ALL Amenities.

### Exterior

| Exterior          | Wood, Brick, Fiber Cement                                               |
|-------------------|-------------------------------------------------------------------------|
| Exterior Features | Airport Nearby, Corner Lot, Fenced, Flat Site, Golf Nearby, Landscaped, |