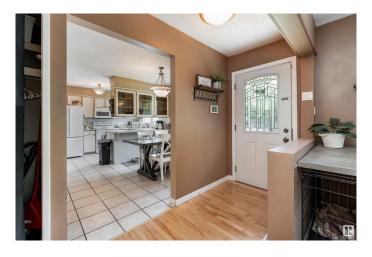

#### \$390,000

3 Bedroom, 1.50 Bathroom, 1,089 sqft Single Family on 0.00 Acres

Mission (St. Albert), St. Albert, AB

Charming bungalow located in the heart of St. Albert's Mission community! The main floor features a bright living room, dining area, functional kitchen, two bedrooms, a 4-piece bathroom, and a primary bedroom with a private 2-piece ensuite. You'll also find a mudroom with access to a massive open yardâ€"perfect for outdoor living, complete with RV parking and mature trees lining the quiet street. The basement offers a spacious recreation room, laundry room, and extra storage. Tucked away behind the laundry room is a unique workshop space for hobbyists or DIYers. Two sheds and Telus home security system are included. A rare find with space, charm, and versatility!

### Interior

Interior Features ensuite bathroom

Appliances Air Conditioning-Central, Dishwasher-Portable, Dryer, Microwave Hood

Fan, Refrigerator, Washer

Heating Forced Air-1, Natural Gas

Stories 2

Has Basement Yes