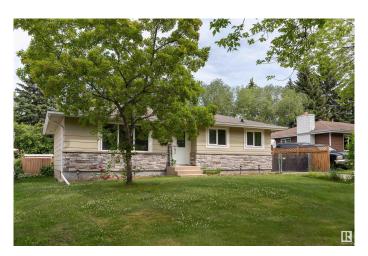

#### \$390,000

3 Bedroom, 1.50 Bathroom, 1,089 sqft Single Family on 0.00 Acres

Mission (St. Albert), St. Albert, AB

Charming bungalow located in the heart of St. Albert's Mission community! The main floor features a bright living room, dining area, functional kitchen, two bedrooms, a 4-piece bathroom, and a primary bedroom with a private 2-piece ensuite. You'll also find a mudroom with access to a massive open yardâ€"perfect for outdoor living, complete with RV parking and mature trees lining the quiet street. The basement offers a spacious recreation room, laundry room, and extra storage. Tucked away behind the laundry room is a unique workshop space for hobbyists or DIYers. Two sheds and Telus home security system are included. A rare find with space, charm, and versatility!

#### **Exterior**

Exterior Wood, Stone, Vinyl

Exterior Features Fenced, Landscaped, Playground Nearby, Public Transportation,

Shopping Nearby, Treed Lot

Roof Asphalt Shingles
Construction Wood, Stone, Vinyl
Foundation Concrete Perimeter