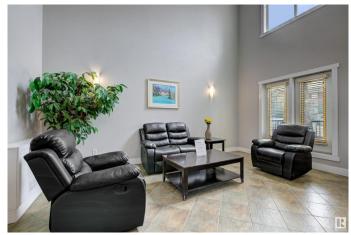

## \$229,000

2 Bedroom, 2.00 Bathroom, 878 sqft Condo / Townhouse on 0.00 Acres

Blackmud Creek, Edmonton, AB

Great starter home or invesment opportunity in the quiet community of Blackmud Creek. This well kept top floor 878 Sqft condo boasts open concept living room with a fireplace, kitchen and dining area. Spacious master bedroom has its on en-suite bathroom and lots of natural light. The 2nd bedroom is vey spacious as well. For the BBQ/outdoors lovers there is a balcony! There is also a storage with the underground parking stall. Across from an elementary school, next to a shopping complex, and public transportation right outside the building. OPPORTUNITY, LOCATION, CONDITION!

#### Interior

Interior Features ensuite bathroom

Appliances Dishwasher-Built-In, Microwave Hood Fan, Refrigerator, Stacked

Washer/Dryer, Stove-Electric

Heating Forced Air-1, Natural Gas