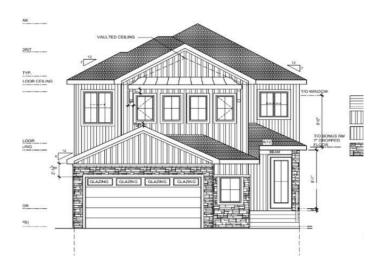

## \$709.000

4 Bedroom, 3.00 Bathroom, 2,281 sqft Single Family on 0.00 Acres

Woodbend, Leduc, AB

Double Garage Detached Home located in a peaceful community while being conveniently close to all amenities. Main floor with Open to above Living area with fireplace & stunning feature wall. Main floor bedroom with closet and full bath. BEAUTIFUL extended kitchen with Centre island. Spice Kitchen with lot of cabinets. Dining nook with access to backyard . Oak staircase leads to spacious bonus room. Huge Primary bedroom with 5pc fully custom ensuite & W/I closet. Two more bedrooms with common bathroom. Laundry on 2nd floor with sink. Unfinished basement waiting for your personal finishes.

Type Single Family

Sub-Type Detached Single Family

2025

Style 2 Storey

Status Active

## **Exterior**

Exterior Wood, Vinyl

Exterior Features Airport Nearby, Cul-De-Sac, Schools, Shopping Nearby

Roof Asphalt Shingles

Construction Wood, Vinyl

Foundation Concrete Perimeter