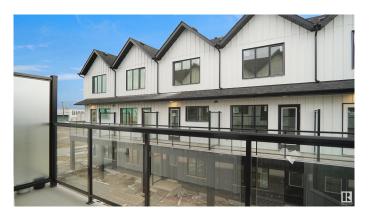

## \$349,998

2 Bedroom, 1.50 Bathroom, 909 sqft Condo / Townhouse on 0.00 Acres

Blatchford Area, Edmonton, AB

Great Value!!! You read that right welcome to this brand new townhouse unit the "Nero 2― Built by StreetSide Developments and is located in one of Edmonton's newest and best communities of Blatchford. With over 900 square Feet, it comes with front yard landscaping and a single attached garage, this opportunity is perfect for a young family or young couple. Your main floor is complete with upgrade luxury Vinyl Plank flooring throughout the great room and the kitchen. The upper level has 2 bedrooms and 1 full bathroom perfect for a family starter home. \*\*\* The photos used from the same layout recently built, colors and finishings may vary. This home should be complete by December of this year \*\*\*\*

#### **Exterior**

Exterior Wood, Stone, Vinyl

Exterior Features Landscaped, Park/Reserve, Playground Nearby, Public Swimming Pool,

Public Transportation, Schools, Shopping Nearby, View Lake, See

Remarks

Roof Asphalt Shingles
Construction Wood, Stone, Vinyl
Foundation Concrete Perimeter