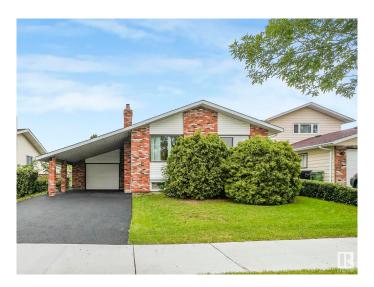

# \$417,000

5 Bedroom, 2.50 Bathroom, 1,314 sqft Single Family on 0.00 Acres

Lorelei, Edmonton, AB

Offered for sale for the first time in 35 years. Immaculate home has been lovingly maintained over the years. Upgrades include, windows, furnace, HWT, kitchen cabinets, solid surface counters, Harwood Floors, carpet, insulation, appliances, new front deck, rubber topped driveway and the list goes on. This 1300+sq ft home has 5 bedrooms and 2.5 bathrooms, 2 fireplaces and a 3 season sunroom off the single attached garage and an oversized carport. Great family home with space for everyone.

#### **Amenities**

Amenities Deck, Insulation-Upgraded, Vinyl Windows

Parking Spaces 3

Parking Single Carport, Single Garage Attached

### **Exterior**

Exterior Wood, Vinyl

Exterior Features Fenced, Flat Site, Landscaped, Public Transportation, Schools,

**Shopping Nearby** 

Roof Asphalt Shingles

Construction Wood, Vinyl

Foundation Concrete Perimeter