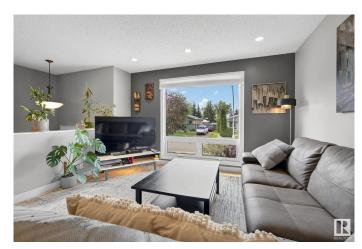

# \$425,000

3 Bedroom, 2.00 Bathroom, 947 sqft Single Family on 0.00 Acres

Minchau, Edmonton, AB

This beautiful bi-level home offers a bright and inviting atmosphere with large upgraded windows. The kitchen features stainless steel appliances, real wood cabinetry, recessed lighting, and a layout that's easy to enjoy just off of the living and dining areas. The home is finished with engineered hardwood and newer carpet throughout. Step outside to a huge backyard, fully fenced with a new fence and a spacious composite deck, which is great for entertaining. A great family home!