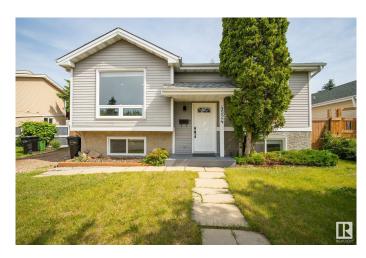

# \$425,000

3 Bedroom, 2.00 Bathroom, 947 sqft Single Family on 0.00 Acres

Minchau, Edmonton, AB

This beautiful bi-level home offers a bright and inviting atmosphere with large upgraded windows. The kitchen features stainless steel appliances, real wood cabinetry, recessed lighting, and a layout that's easy to enjoy just off of the living and dining areas. The home is finished with engineered hardwood and newer carpet throughout. Step outside to a huge backyard, fully fenced with a new fence and a spacious composite deck, which is great for entertaining. A great family home!

#### **Exterior**

Exterior Wood, Stucco, Vinyl

Exterior Features Fenced, Landscaped, Shopping Nearby

Roof Asphalt Shingles

Construction Wood, Stucco, Vinyl

Foundation Concrete Perimeter