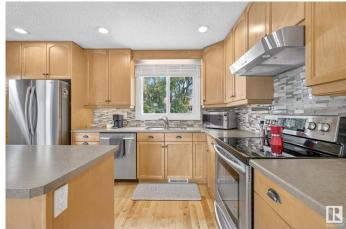

# \$425,000

3 Bedroom, 2.00 Bathroom, 947 sqft Single Family on 0.00 Acres

Minchau, Edmonton, AB

This beautiful bi-level home offers a bright and inviting atmosphere with large upgraded windows. The kitchen features stainless steel appliances, real wood cabinetry, recessed lighting, and a layout that's easy to enjoy just off of the living and dining areas. The home is finished with engineered hardwood and newer carpet throughout. Step outside to a huge backyard, fully fenced with a new fence and a spacious composite deck, which is great for entertaining. A great family home!

### Interior

Appliances Dishwasher-Built-In, Dryer, Refrigerator, Stove-Electric, Washer

Heating Forced Air-1, Natural Gas

Stories 2

Has Basement Yes

Basement Full, Finished