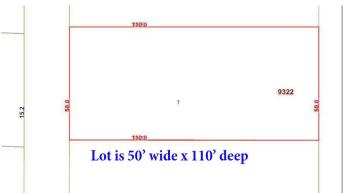

#### \$379,000

0 Bedroom, 0.00 Bathroom, Single Family on 0.00 Acres

West Meadowlark Park, Edmonton, AB

Prime 50-foot wide lot in the highly sought-after West Meadowlark Place. Situated on a peaceful street surrounded by well-established, friendly neighbors, this property offers an excellent redevelopment opportunity