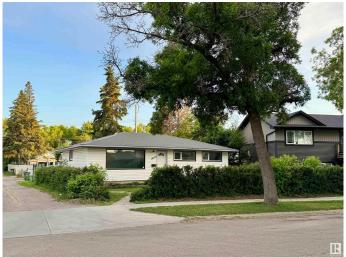

### \$380,000

3 Bedroom, 1.00 Bathroom, 1,073 sqft Single Family on 0.00 Acres

Britannia Youngstown, Edmonton, AB

ATTENTION INVESTORS, DEVELOPERS, AND FIRST-TIME BUYERS!! This is a prime opportunity you don't want to miss. Situated on a massive 589 mÂ<sup>2</sup> corner lot, this beautifully renovated property is just minutes from West Edmonton Mall and surrounded by schools, transit, and all essential amenities. The home has been newly renovated with fresh paint, new flooring, stylish feature walls, glossy kitchen cabinets, and stainless steel appliances, offering a modern, move-in-ready space. Whether you're looking to rent it out immediately, move in yourself, or hold it as a future redevelopment project, this property fits the bill. Don't miss your chance to own this upgraded gem in a prime location.

Sub-Type Detached Single Family

Style Bungalow

Status Active

#### **Exterior**

Exterior Concrete, Vinyl

Exterior Features Corner Lot, Flat Site, Landscaped, Public Transportation, Schools,

Shopping Nearby, See Remarks

Roof Asphalt Shingles
Construction Concrete, Vinyl