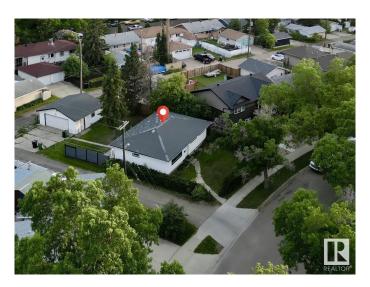

### \$380,000

3 Bedroom, 1.00 Bathroom, 1,073 sqft Single Family on 0.00 Acres

Britannia Youngstown, Edmonton, AB

ATTENTION INVESTORS, DEVELOPERS, AND FIRST-TIME BUYERS!! This is a prime opportunity you don't want to miss. Situated on a massive 589 mÂ<sup>2</sup> corner lot, this beautifully renovated property is just minutes from West Edmonton Mall and surrounded by schools, transit, and all essential amenities. The home has been newly renovated with fresh paint, new flooring, stylish feature walls, glossy kitchen cabinets, and stainless steel appliances, offering a modern, move-in-ready space. Whether you're looking to rent it out immediately, move in yourself, or hold it as a future redevelopment project, this property fits the bill. Don't miss your chance to own this upgraded gem in a prime location.

# **Community Information**

Address 16415 106 Avenue

Area Edmonton

Subdivision Britannia Youngstown

City Edmonton
County ALBERTA

Province AB

Postal Code T5P 0X1

#### **Exterior**

Exterior Concrete, Vinyl

Exterior Features Corner Lot, Flat Site, Landscaped, Public Transportation, Schools,

Shopping Nearby, See Remarks

Roof Asphalt Shingles
Construction Concrete, Vinyl