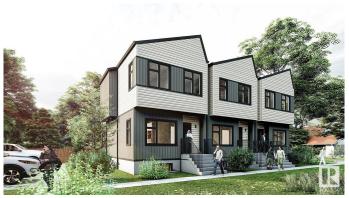

### \$1,680,000

10 Bedroom, 10.50 Bathroom, 4,005 sqft Single Family on 0.00 Acres

Lauderdale, Edmonton, AB

Incredible investment opportunity in the family friendly community of Lauderdale! This brand new, well Constructed triplex features 3 spacious units, each with a fully legal basement suite, 6 rentable units in total. With quality construction throughout and thoughtful design, this purpose built property offers excellent income potential and long-term value. Each unit includes outdoor parking and modern finishes. Conveniently located near schools, shopping, parks, and major commuter routes, it's ideal for tenants and owners alike. Full building only, units not sold individually. Construction nearing completion. Don't miss this rare chance to own a turnkey multi-unit income property in a desirable central Edmonton neighborhood!

Year Built 2025

Type Single Family

Sub-Type Tri-Plex
Style 2 Storey
Status Active