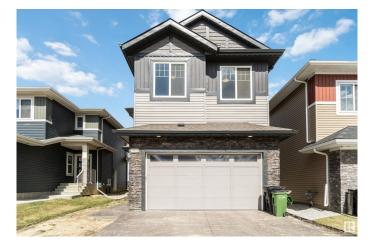

## \$700,000

4 Bedroom, 2.50 Bathroom, 2,312 sqft Single Family on 0.00 Acres

Trumpeter Area, Edmonton, AB

Green space lovers and those seeking tranquility, look no further! This exceptional 4-bedroom property features over 2300 sq ft of living space and a massive lot exceeding 368,000 sq meters directly backing onto lush green space. Inside, the desirable open-to-below design and large windows create a bright and modern feel, enhanced by newer appliances. Situated on a quiet street with the convenience of nearby commercial amenities and the allure of Lake St. Anne just a stone's throw away, this home offers the best of both worlds.

## **Essential Information**

| MLS® #         | E4443464               |
|----------------|------------------------|
| Price          | \$700,000              |
| Bedrooms       | 4                      |
| Bathrooms      | 2.50                   |
| Full Baths     | 2                      |
| Half Baths     | 1                      |
| Square Footage | 2,312                  |
| Acres          | 0.00                   |
| Year Built     | 2022                   |
| Туре           | Single Family          |
| Sub-Type       | Detached Single Family |
| Style          | 2 Storey               |
|                |                        |

| Status                 | Active                                                                                                                                                                                                     |  |
|------------------------|------------------------------------------------------------------------------------------------------------------------------------------------------------------------------------------------------------|--|
| Community Information  |                                                                                                                                                                                                            |  |
| Address                | 21024 128 Avenue                                                                                                                                                                                           |  |
| Area                   | Edmonton                                                                                                                                                                                                   |  |
| Subdivision            | Trumpeter Area                                                                                                                                                                                             |  |
| City                   | Edmonton                                                                                                                                                                                                   |  |
| County                 | ALBERTA                                                                                                                                                                                                    |  |
| Province               | AB                                                                                                                                                                                                         |  |
| Postal Code            | T5V 1C0                                                                                                                                                                                                    |  |
| Amenities              |                                                                                                                                                                                                            |  |
| Amenities              | Air Conditioner, Deck, Detectors Smoke, No Animal Home, No Smoking<br>Home                                                                                                                                 |  |
| Parking                | Double Garage Attached                                                                                                                                                                                     |  |
| Interior               |                                                                                                                                                                                                            |  |
| Interior Features      | ensuite bathroom                                                                                                                                                                                           |  |
| Appliances             | Air Conditioning-Central, Dishwasher-Built-In, Dryer, Garage Control,<br>Garage Opener, Hood Fan, Oven-Built-In, Refrigerator, Stove-Electric,<br>Washer - Energy Star, Curtains and Blinds, Garage Heater |  |
| Heating                | Forced Air-1, Natural Gas                                                                                                                                                                                  |  |
| Fireplace              | Yes                                                                                                                                                                                                        |  |
| Fireplaces             | Mantel                                                                                                                                                                                                     |  |
| Stories                | 2                                                                                                                                                                                                          |  |
| Has Basement           | Yes                                                                                                                                                                                                        |  |
| Basement               | Full, Unfinished                                                                                                                                                                                           |  |
| Exterior               |                                                                                                                                                                                                            |  |
| Exterior               | Wood, Stone, Vinyl                                                                                                                                                                                         |  |
| Exterior Features      | Backs Onto Park/Trees, Fenced, Fruit Trees/Shrubs                                                                                                                                                          |  |
| Roof                   | Asphalt Shingles                                                                                                                                                                                           |  |
| Construction           | Wood, Stone, Vinyl                                                                                                                                                                                         |  |
| Foundation             | Concrete Perimeter                                                                                                                                                                                         |  |
| Additional Information |                                                                                                                                                                                                            |  |