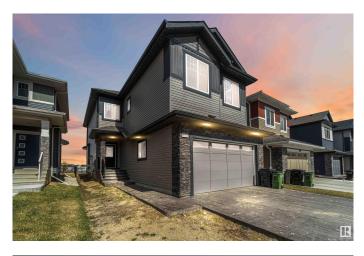

## \$700,000

4 Bedroom, 2.50 Bathroom, 2,312 sqft Single Family on 0.00 Acres

Trumpeter Area, Edmonton, AB

Green space lovers and those seeking tranquility, look no further! This exceptional 4-bedroom property features over 2300 sq ft of living space and a massive lot exceeding 368,000 sq meters directly backing onto lush green space. Inside, the desirable open-to-below design and large windows create a bright and modern feel, enhanced by newer appliances. Situated on a quiet street with the convenience of nearby commercial amenities and the allure of Lake St. Anne just a stone's throw away, this home offers the best of both worlds.

## **Essential Information**

| MLS® #         | E4443464               |
|----------------|------------------------|
| Price          | \$700,000              |
| Bedrooms       | 4                      |
| Bathrooms      | 2.50                   |
| Full Baths     | 2                      |
| Half Baths     | 1                      |
| Square Footage | 2,312                  |
| Acres          | 0.00                   |
| Year Built     | 2022                   |
| Туре           | Single Family          |
| Sub-Type       | Detached Single Family |
| Style          | 2 Storey               |
|                |                        |

| Status                 | Active                                                                                                                                                                                                     |  |
|------------------------|------------------------------------------------------------------------------------------------------------------------------------------------------------------------------------------------------------|--|
| Community Information  |                                                                                                                                                                                                            |  |
| Address                | 21024 128 Avenue                                                                                                                                                                                           |  |
| Area                   | Edmonton                                                                                                                                                                                                   |  |
| Subdivision            | Trumpeter Area                                                                                                                                                                                             |  |
| City                   | Edmonton                                                                                                                                                                                                   |  |
| County                 | ALBERTA                                                                                                                                                                                                    |  |
| Province               | AB                                                                                                                                                                                                         |  |
| Postal Code            | T5V 1C0                                                                                                                                                                                                    |  |
| Amenities              |                                                                                                                                                                                                            |  |
| Amenities              | Air Conditioner, Deck, Detectors Smoke, No Animal Home, No Smoking<br>Home                                                                                                                                 |  |
| Parking                | Double Garage Attached                                                                                                                                                                                     |  |
| Interior               |                                                                                                                                                                                                            |  |
| Interior Features      | ensuite bathroom                                                                                                                                                                                           |  |
| Appliances             | Air Conditioning-Central, Dishwasher-Built-In, Dryer, Garage Control,<br>Garage Opener, Hood Fan, Oven-Built-In, Refrigerator, Stove-Electric,<br>Washer - Energy Star, Curtains and Blinds, Garage Heater |  |
| Heating                | Forced Air-1, Natural Gas                                                                                                                                                                                  |  |
| Fireplace              | Yes                                                                                                                                                                                                        |  |
| Fireplaces             | Mantel                                                                                                                                                                                                     |  |
| Stories                | 2                                                                                                                                                                                                          |  |
| Has Basement           | Yes                                                                                                                                                                                                        |  |
| Basement               | Full, Unfinished                                                                                                                                                                                           |  |
| Exterior               |                                                                                                                                                                                                            |  |
| Exterior               | Wood, Stone, Vinyl                                                                                                                                                                                         |  |
| Exterior Features      | Backs Onto Park/Trees, Fenced, Fruit Trees/Shrubs                                                                                                                                                          |  |
| Roof                   | Asphalt Shingles                                                                                                                                                                                           |  |
| Construction           | Wood, Stone, Vinyl                                                                                                                                                                                         |  |
| Foundation             | Concrete Perimeter                                                                                                                                                                                         |  |
| Additional Information |                                                                                                                                                                                                            |  |