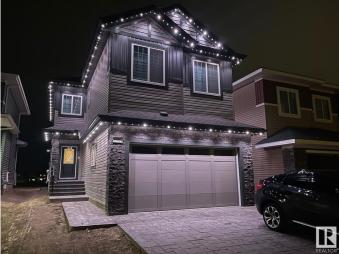

## \$700,000

4 Bedroom, 2.50 Bathroom, 2,312 sqft Single Family on 0.00 Acres

Trumpeter Area, Edmonton, AB

Green space lovers and those seeking tranquility, look no further! This exceptional 4-bedroom property features over 2300 sq ft of living space and a massive lot exceeding 368,000 sq meters directly backing onto lush green space. Inside, the desirable open-to-below design and large windows create a bright and modern feel, enhanced by newer appliances. Situated on a quiet street with the convenience of nearby commercial amenities and the allure of Lake St. Anne just a stone's throw away, this home offers the best of both worlds.

## **Essential Information**

| MLS® #         | E4443464               |
|----------------|------------------------|
| Price          | \$700,000              |
| Bedrooms       | 4                      |
| Bathrooms      | 2.50                   |
| Full Baths     | 2                      |
| Half Baths     | 1                      |
| Square Footage | 2,312                  |
| Acres          | 0.00                   |
| Year Built     | 2022                   |
| Туре           | Single Family          |
| Sub-Type       | Detached Single Family |
| Style          | 2 Storey               |
|                |                        |

| Status                 | Active                                                                                                                                                                                                     |  |
|------------------------|------------------------------------------------------------------------------------------------------------------------------------------------------------------------------------------------------------|--|
| Community Information  |                                                                                                                                                                                                            |  |
| Address                | 21024 128 Avenue                                                                                                                                                                                           |  |
| Area                   | Edmonton                                                                                                                                                                                                   |  |
| Subdivision            | Trumpeter Area                                                                                                                                                                                             |  |
| City                   | Edmonton                                                                                                                                                                                                   |  |
| County                 | ALBERTA                                                                                                                                                                                                    |  |
| Province               | AB                                                                                                                                                                                                         |  |
| Postal Code            | T5V 1C0                                                                                                                                                                                                    |  |
| Amenities              |                                                                                                                                                                                                            |  |
| Amenities              | Air Conditioner, Deck, Detectors Smoke, No Animal Home, No Smoking<br>Home                                                                                                                                 |  |
| Parking                | Double Garage Attached                                                                                                                                                                                     |  |
| Interior               |                                                                                                                                                                                                            |  |
| Interior Features      | ensuite bathroom                                                                                                                                                                                           |  |
| Appliances             | Air Conditioning-Central, Dishwasher-Built-In, Dryer, Garage Control,<br>Garage Opener, Hood Fan, Oven-Built-In, Refrigerator, Stove-Electric,<br>Washer - Energy Star, Curtains and Blinds, Garage Heater |  |
| Heating                | Forced Air-1, Natural Gas                                                                                                                                                                                  |  |
| Fireplace              | Yes                                                                                                                                                                                                        |  |
| Fireplaces             | Mantel                                                                                                                                                                                                     |  |
| Stories                | 2                                                                                                                                                                                                          |  |
| Has Basement           | Yes                                                                                                                                                                                                        |  |
| Basement               | Full, Unfinished                                                                                                                                                                                           |  |
| Exterior               |                                                                                                                                                                                                            |  |
| Exterior               | Wood, Stone, Vinyl                                                                                                                                                                                         |  |
| Exterior Features      | Backs Onto Park/Trees, Fenced, Fruit Trees/Shrubs                                                                                                                                                          |  |
| Roof                   | Asphalt Shingles                                                                                                                                                                                           |  |
| Construction           | Wood, Stone, Vinyl                                                                                                                                                                                         |  |
| Foundation             | Concrete Perimeter                                                                                                                                                                                         |  |
| Additional Information |                                                                                                                                                                                                            |  |