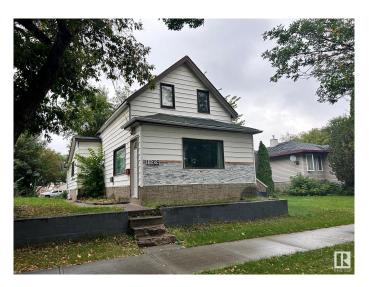

# \$157,900 - 11928 68 Street, Edmonton

MLS® #E4443344

# \$157,900

2 Bedroom, 1.00 Bathroom, 896 sqft Single Family on 0.00 Acres

Montrose (Edmonton), Edmonton, AB

Please note\* property is sold "as is where is at time of possession―. No warranties or representations

Built in 1928

#### **Exterior**

Exterior Wood, Vinyl, See Remarks

Exterior Features Landscaped, Public Transportation, Schools, Shopping Nearby

Roof Asphalt Shingles

Construction Wood, Vinyl, See Remarks

Foundation See Remarks