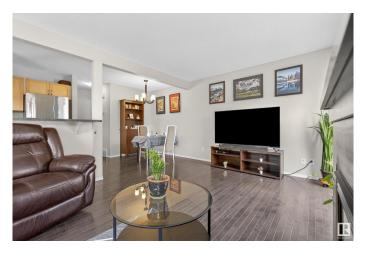

## \$313,000

2 Bedroom, 2.50 Bathroom, 1,096 sqft Condo / Townhouse on 0.00 Acres

Ellerslie, Edmonton, AB

Stylish end-unit townhome offering added natural light and extra privacy. This well-maintained home features rich hardwood floors, custom aluminum blinds, and a spacious layout throughout. The primary bedroom includes a large ensuite for your comfort. The kitchen boasts a raised breakfast bar, perfect for entertaining. Enjoy a more private backyard setting and the convenience of a rare extra parking padâ€"room for three vehicles total. With lower condo fees this property offers exceptional value in a quiet, desirable community. Move-in ready and ideal for first-time buyers, downsizers, or investors seeking a low-maintenance lifestyle with smart features throughout.

#### Interior

Interior Features ensuite bathroom

Appliances Dryer, Garage Control, Garage Opener, Microwave Hood Fan,

Refrigerator, Stove-Electric, Washer, Window Coverings

Heating Forced Air-1, Natural Gas