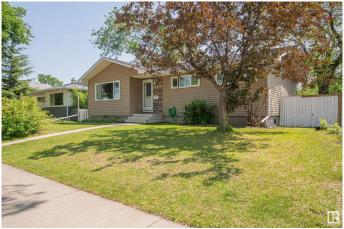

#### \$489,000

5 Bedroom, 2.50 Bathroom, 1,227 sqft Single Family on 0.00 Acres

Meadowlark Park (Edmonton), Edmonton, AB

Charming. Spacious. Move-In Ready â€" Discover Life in Meadowlark Park. Welcome to your next chapter in the heart of Meadowlark Park, where quiet streets and mature trees set the scene for this beautifully updated, air-conditioned bungalow offering nearly 2,300 sq. ft. of total living space. Step inside and feel instantly at home. The main floor features a bright, open layout with brand new flooring in the living room, a cozy space that flows naturally into the adjoining dining area. The renovated kitchen offers modern cabinetry, updated appliances( Refrigerator/2023)Enjoy three spacious bedrooms on the main level, including a primary suite with private 2-piece ensuite, and a 4-piece main bathroom, ideal for growing families or downsizers alike. The fully finished basement adds tremendous flexibility with a massive rec room, two additional bedrooms, a 3-piece bathroom with stand-up shower, and a large laundry/storage room. Outside, the fully fenced backyard features lovely garden beds.