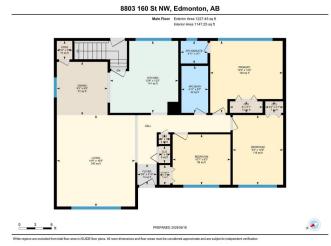

#### \$489,000

5 Bedroom, 2.50 Bathroom, 1,227 sqft Single Family on 0.00 Acres

Meadowlark Park (Edmonton), Edmonton, AB

Charming. Spacious. Move-In Ready â€" Discover Life in Meadowlark Park. Welcome to your next chapter in the heart of Meadowlark Park, where quiet streets and mature trees set the scene for this beautifully updated, air-conditioned bungalow offering nearly 2,300 sq. ft. of total living space. Step inside and feel instantly at home. The main floor features a bright, open layout with brand new flooring in the living room, a cozy space that flows naturally into the adjoining dining area. The renovated kitchen offers modern cabinetry, updated appliances( Refrigerator/2023)Enjoy three spacious bedrooms on the main level, including a primary suite with private 2-piece ensuite, and a 4-piece main bathroom, ideal for growing families or downsizers alike. The fully finished basement adds tremendous flexibility with a massive rec room, two additional bedrooms, a 3-piece bathroom with stand-up shower, and a large laundry/storage room. Outside, the fully fenced backyard features lovely garden beds.

#### **Essential Information**

| MLS® #   | E4443063  |
|----------|-----------|
| Price    | \$489,000 |
| Bedrooms | 5         |

| Bathrooms      | 2.50                   |
|----------------|------------------------|
| Full Baths     | 2                      |
| Half Baths     | 1                      |
| Square Footage | 1,227                  |
| Acres          | 0.00                   |
| Year Built     | 1960                   |
| Туре           | Single Family          |
| Sub-Type       | Detached Single Family |
| Style          | Bungalow               |
| Status         | Active                 |