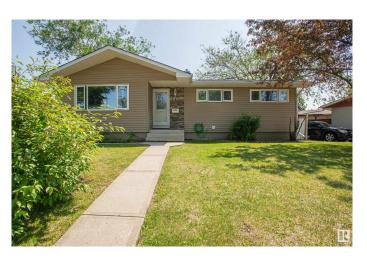

#### \$489,000

5 Bedroom, 2.50 Bathroom, 1,227 sqft Single Family on 0.00 Acres

Meadowlark Park (Edmonton), Edmonton, AB

Charming. Spacious. Move-In Ready â€" Discover Life in Meadowlark Park. Welcome to your next chapter in the heart of Meadowlark Park, where quiet streets and mature trees set the scene for this beautifully updated, air-conditioned bungalow offering nearly 2,300 sq. ft. of total living space. Step inside and feel instantly at home. The main floor features a bright, open layout with brand new flooring in the living room, a cozy space that flows naturally into the adjoining dining area. The renovated kitchen offers modern cabinetry, updated appliances( Refrigerator/2023)Enjoy three spacious bedrooms on the main level, including a primary suite with private 2-piece ensuite, and a 4-piece main bathroom, ideal for growing families or downsizers alike. The fully finished basement adds tremendous flexibility with a massive rec room, two additional bedrooms, a 3-piece bathroom with stand-up shower, and a large laundry/storage room. Outside, the fully fenced backyard features lovely garden beds.