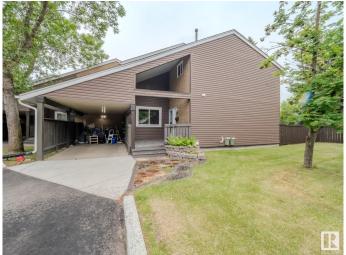

## \$269,702

3 Bedroom, 2.50 Bathroom, 1,172 sqft Condo / Townhouse on 0.00 Acres

La Perle, Edmonton, AB

EXECUTIVE LIVING AT ITS FINEST.....THE BATHROOM IS PURE LUXURY.....YES THERE IS 3 BATHROOMS....BASEMENT IS FULLY FINISHED....COVERED CAR PORT....NO CARPET....SO MANY **UPGRADES OVER THE** YEARS....~!WELCOME HOME!~ The complex...well; fails nothing short of awesome. Carport as mentioned tucked in the corner, first steps in (yup, that's real hardwood flooring:) generous entrance, the kitchen/dining area is PERFECT>.. You have access to to the back deck and established trees in the yard. Living room is flooded with natural light! Upstairs UPSTAIRS BATHROOM... yes, I said that twice.. you'll see. Three large bedrooms, primary having a door to bathroom, and also a Juliet deck...off the back! Basement is done - another family room and a third bathroom...Everything you need - move in ready for you to enjoy!

## **Amenities**

Amenities Deck, Front Porch, Parking-Visitor

Parking Single Carport

## **Exterior**

Exterior Wood

Exterior Features Fenced, Flat Site, Landscaped, Playground Nearby, Shopping Nearby

Roof Asphalt Shingles

Construction Wood

Foundation Concrete Perimeter