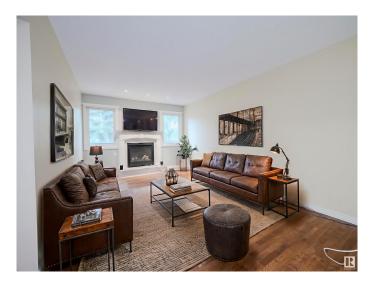

## \$269,702

3 Bedroom, 2.50 Bathroom, 1,172 sqft Condo / Townhouse on 0.00 Acres

La Perle, Edmonton, AB

EXECUTIVE LIVING AT ITS FINEST.....THE BATHROOM IS PURE LUXURY.....YES THERE IS 3 BATHROOMS....BASEMENT IS FULLY FINISHED....COVERED CAR PORT....NO CARPET....SO MANY **UPGRADES OVER THE** YEARS....~!WELCOME HOME!~ The complex...well; fails nothing short of awesome. Carport as mentioned tucked in the corner, first steps in (yup, that's real hardwood flooring:) generous entrance, the kitchen/dining area is PERFECT>.. You have access to to the back deck and established trees in the yard. Living room is flooded with natural light! Upstairs UPSTAIRS BATHROOM... yes, I said that twice.. you'll see. Three large bedrooms, primary having a door to bathroom, and also a Juliet deck...off the back! Basement is done - another family room and a third bathroom...Everything you need - move in ready for you to enjoy!