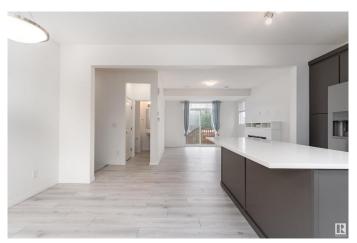

#### \$400,000

3 Bedroom, 2.50 Bathroom, 1,495 sqft Condo / Townhouse on 0.00 Acres

Schonsee, Edmonton, AB

Welcome to this beautiful and elegant 2-storey condo townhouse featuring a modern kitchen with stainless steel appliances and stylish finishes. The spacious living room is filled with natural light, complete with a cozy fireplace and direct access to the deck overlooking the fenced yard. The main floor also includes a dining area, utility space, and a convenient 2-piece bathroom. Upstairs, you'll find plush carpeting throughout, a primary bedroom with a walk-in closet and 3-piece ensuite, two additional bedrooms, a 4-piece bathroom, and a laundry room for added convenience. Enjoy outdoor living with a private deck and fenced yard, plus the added bonus of a double attached garage.