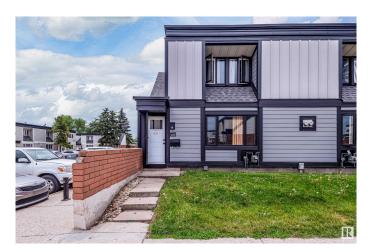

## \$165,000

3 Bedroom, 1.50 Bathroom, 1,178 sqft Condo / Townhouse on 0.00 Acres

Rundle Heights, Edmonton, AB

Parkhaven condo complex located in Rundle Heights is perfect for an investor. 3 bedroom, 1.5 baths townhouse is an end unit near your parking stall. The complex has new siding, new windows and doors. Inside there is a white kitchen and Lino floor with a large dinning room. The living room has laminate flooring and a large window out to the yard. Up stairs the 3 bedrooms all have carpet and the main 4 pcs bath completes the 2nd floor. The basement is unfinished but useful for storage. Come have a look!

### **Exterior**

Exterior Wood, Vinyl

Exterior Features Fenced, Golf Nearby, Landscaped, Playground Nearby, Public

Swimming Pool, Public Transportation, Schools, Shopping Nearby

Roof Tar & amp; Gravel

Construction Wood, Vinyl