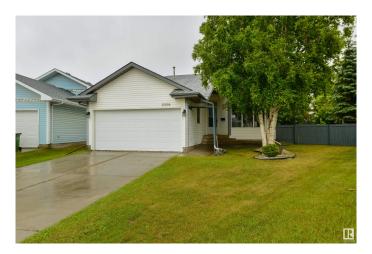

#### \$500.000

4 Bedroom, 2.50 Bathroom, 1,255 sqft Single Family on 0.00 Acres

Cumberland, Edmonton, AB

Welcome to this gorgeous almost 1,300 ft 4 bedroom bungalow. This vaulted ceiling open concept home is thenicest in the neighborhood. It is in show home condition and Immaculate inside. The front living room has an abundance of natural light and the raised dining room adjacent to the kitchen is perfect for entertaining .The kitchen has an island and has many cabinets and counter space. There's a back door off the kitchen leading to a big deck and huge yard with shed and garden space. The three bedrooms are a good size and the primary bedroom has a two-piece ensuite. The basement is open with a three piece bathroom and very large bedroom. The huge lower lever family room has a fireplace and three-piece bathroom. This is a must-see home.