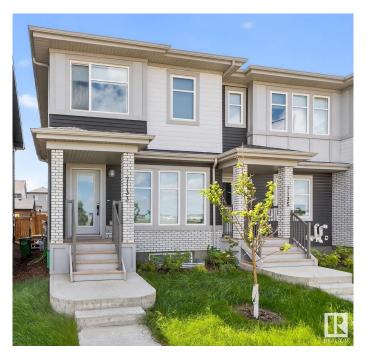

# \$495,000 - 7133 178 Avenue, Edmonton

MLS® #E4442634

#### \$495,000

4 Bedroom, 3.50 Bathroom, 1,458 sqft Single Family on 0.00 Acres

Crystallina Nera East, Edmonton, AB

INVESTMENT potential and family-friendly living in Edmonton's sought-after Crystallina Nera community! Featuring a LEGAL BASEMENT SUITE with a separate entrance, providing an excellent opportunity for rental income. The OPEN CONCEPT main floor features new windows with loads of NATURAL LIGHT. A spacious yard and DETACHED DOUBLE GARAGE offers additional storage and convenience. Located across from a future SCHOOL, the property is perfect for families seeking convenience or investors looking for long-term value in a growing neighborhood. Nearby amenities include parks, shopping centers, and easy access to major highways.