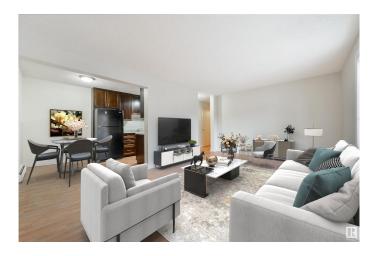

#### \$89,900

2 Bedroom, 1.00 Bathroom, 722 sqft Condo / Townhouse on 0.00 Acres

Boyle Street, Edmonton, AB

Close to Jasper Ave, Rogers Place and the river valley, this location is unbeatable! This turn key condo has been recently updated with fresh paint and is ready for it's new owner! This home features a galley kitchen with modern cabinets and a dedicated dining area. The living room is large with plenty of room and many potential layout options for your furniture. Enjoy a spacious master bedroom and second bedroom, ideal for roommates, young families or a home office space. The 4 pc bath completes this space. Enjoy BBQing and your morning coffee from your East facing balcony. This unit comes with one stall and has plenty of street parking available. This location is ideal for young professionals who want to enjoy some of the city's best restaurants, events and recreation.

## Interior

**Appliances** Dishwasher-Built-In, Microwave Hood Fan, Refrigerator, Stove-Electric,

Window Coverings

Baseboard, Natural Gas Heating