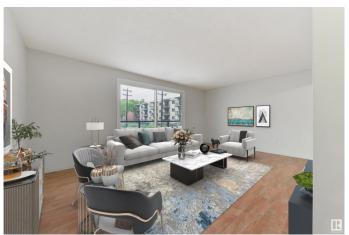

#### \$89,900

2 Bedroom, 1.00 Bathroom, 722 sqft Condo / Townhouse on 0.00 Acres

Boyle Street, Edmonton, AB

Close to Jasper Ave, Rogers Place and the river valley, this location is unbeatable! This turn key condo has been recently updated with fresh paint and is ready for it's new owner! This home features a galley kitchen with modern cabinets and a dedicated dining area. The living room is large with plenty of room and many potential layout options for your furniture. Enjoy a spacious master bedroom and second bedroom, ideal for roommates, young families or a home office space. The 4 pc bath completes this space. Enjoy BBQing and your morning coffee from your East facing balcony. This unit comes with one stall and has plenty of street parking available. This location is ideal for young professionals who want to enjoy some of the city's best restaurants, events and recreation.