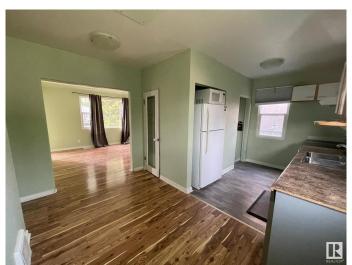

# Interior

Appliances Dishwasher-Built-In, Dryer, Hood Fan, Refrigerator, Stove-Electric,

Washer

Heating Forced Air-1, Natural Gas

Stories 2

Has Basement Yes

Basement Full, Partially Finished