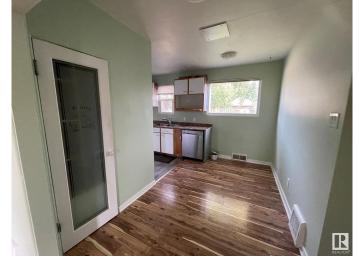

# Interior

Appliances Dishwasher-Built-In, Dryer, Hood Fan, Refrigerator, Stove-Electric,

Washer

Heating Forced Air-1, Natural Gas

Stories 2

Has Basement Yes

Basement Full, Partially Finished