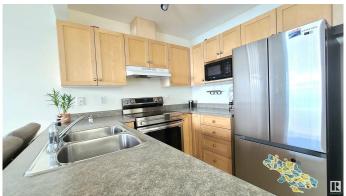

### \$264,900

2 Bedroom, 2.00 Bathroom, 959 sqft Condo / Townhouse on 0.00 Acres

Klarvatten, Edmonton, AB

Affordable starter home for 1st time home Buyers or Investors! Well maintained 2 storey townhouse with LOW condo fee in the family oriented community of Klarvatten. Features large 2 Bedrooms, 2 Bathrooms, bright and spacious Living room & single attached garage. Living room offers large windows, cozy gas fireplace and hardwood floor. Open concept kitchen with maple wood cabinets and S/S appliances. The sliding back doors open to a private patio area perfect for BBQ with friends & family. Upper level comes with large Bedroom, 4pc Bathroom & Primary Bedroom with walk in closet and a 3pc en-suite. Visitor parking just steps away. Close to schools, parks, walking trails and playgrounds!

#### Interior

Interior Features ensuite bathroom

Appliances Dishwasher-Built-In, Dryer, Garage Control, Garage Opener, Hood Fan,

Refrigerator, Stove-Electric

Heating Forced Air-1, Natural Gas

Stories 2

Has Basement Yes