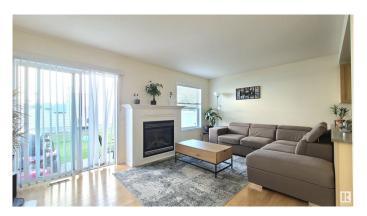

### \$264,900

2 Bedroom, 2.00 Bathroom, 959 sqft Condo / Townhouse on 0.00 Acres

Klarvatten, Edmonton, AB

Affordable starter home for 1st time home Buyers or Investors! Well maintained 2 storey townhouse with LOW condo fee in the family oriented community of Klarvatten. Features large 2 Bedrooms, 2 Bathrooms, bright and spacious Living room & single attached garage. Living room offers large windows, cozy gas fireplace and hardwood floor. Open concept kitchen with maple wood cabinets and S/S appliances. The sliding back doors open to a private patio area perfect for BBQ with friends & family. Upper level comes with large Bedroom, 4pc Bathroom & Primary Bedroom with walk in closet and a 3pc en-suite. Visitor parking just steps away. Close to schools, parks, walking trails and playgrounds!