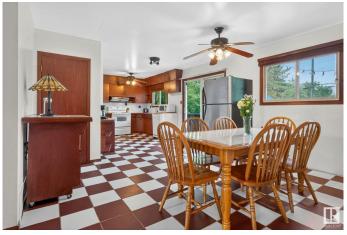

## \$424,500

4 Bedroom, 2.00 Bathroom, 1,073 sqft Single Family on 0.00 Acres

Ottewell, Edmonton, AB

Are you looking for a home in quiet, family friendly neighbourhood? One with a large lot, and tall mature trees? Welcome to the lovely community of Ottewell! This 4 bedroom home has all of the charming character, and just needs a new family to fall in love with it and make it their own. With an expansive lot, and double car garage you have plenty of privacy and lots of space to relax in the backyard this summer. We love the real hardwood floors, checkered tile, the home's layout, and the tall ceilings in the basement. The carpet in the basement is new, along with the hot water tank. A little bit of upgrading here and there, and you can add some modern flair to this charming home!