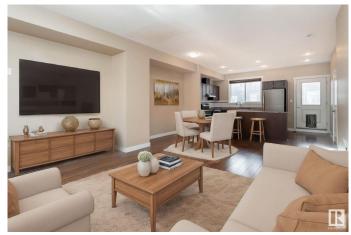

### \$329,999

3 Bedroom, 2.50 Bathroom, 1,442 sqft Condo / Townhouse on 0.00 Acres

Klarvatten, Edmonton, AB

RARE 3 CAR PARKING! (Double garage with an additional stall in front of garage). Welcome to this stylish 3 bed, 2.5 bath townhouse in desirable Klarvatten with 1402 sq ft of comfortable living space. The main floor features 9' ceilings, a bright open-concept layout, and a modern kitchen with stainless steel appliances, a large peninsula island, and ample storage. Relax in the cozy living room, enjoy meals in the dining area, or step onto the balcony for fresh air. Upstairs, the spacious primary bedroom includes a 4-piece ensuite and great closet space, plus two more bedrooms, a full bath, and laundry room. Includes a double attached garage and extra parking. Steps from Poplar Lake, walking trails, and close to the Henday, shops, and amenities. (images are Virtually staged)