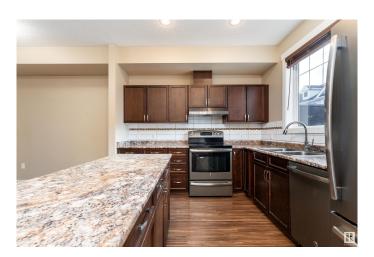

### \$329,999

3 Bedroom, 2.50 Bathroom, 1,442 sqft Condo / Townhouse on 0.00 Acres

Klarvatten, Edmonton, AB

RARE 3 CAR PARKING! (Double garage with an additional stall in front of garage). Welcome to this stylish 3 bed, 2.5 bath townhouse in desirable Klarvatten with 1402 sq ft of comfortable living space. The main floor features 9' ceilings, a bright open-concept layout, and a modern kitchen with stainless steel appliances, a large peninsula island, and ample storage. Relax in the cozy living room, enjoy meals in the dining area, or step onto the balcony for fresh air. Upstairs, the spacious primary bedroom includes a 4-piece ensuite and great closet space, plus two more bedrooms, a full bath, and laundry room. Includes a double attached garage and extra parking. Steps from Poplar Lake, walking trails, and close to the Henday, shops, and amenities. (images are Virtually staged)