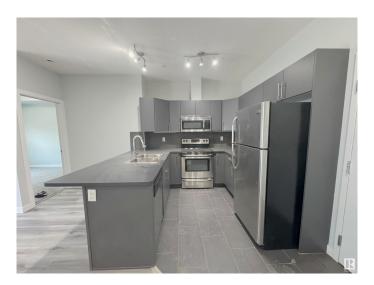

# \$214,000

2 Bedroom, 2.00 Bathroom, 826 sqft Condo / Townhouse on 0.00 Acres

Queen Mary Park, Edmonton, AB

Welcome to this beautifully renovated 2-bedroom, 2-bathroom condo located near downtown Edmonton, offering the perfect blend of style, comfort, and convenience. Spanning 825 square feet, this home features a well-thought-out layout with an open-concept living space and a private ensuite bathroom. Large balcony with natural gas line for BBQ and stainless steel appliances. Enjoy the perks of urban living, just steps from the LRT, Rogers Place and MacEwan University. Whether you're a student, a young professional, or an investor, this location is unbeatable. Listed at a very reasonable price, this condo offers exceptional value. A rare find that combines affordability, style, and prime downtown access.