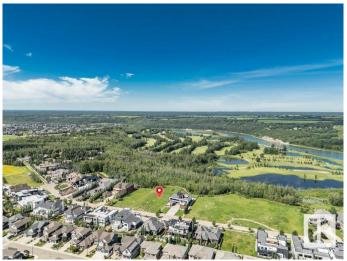

## \$1,875,000

0 Bedroom, 0.00 Bathroom, Single Family on 0.00 Acres

Windermere, Edmonton, AB

Prime 31,762 sq ft lot on esteemed Windermere Drive, offering a unique opportunity to craft your dream home. With a generous 101.4x298 size, this lot accommodates designs for a home with an 82-FOOT POCKET. Nestled in a location that balances seclusion with easy access to Windermere's amenities, it's perfect for various architectural styles including a 2-storey, 3-storey, 1½-story, or Raised bungalow. The site offers a rare view, OVERLOOKING 2 GOLF COURSES AND RIVER VISTAS, enhanced by a BACKING PRIVATE WALKWAY. READY FOR IMMEDIATE DEVELOPMENT, this exceptional plot awaits your vision. Select your preferred builder and start creating the home you've always envisioned on this unparalleled lot. AMAZING PRIME LOCATION!

#### **Exterior**

Exterior Features Cul-De-Sac, Environmental Reserve, Flat Site, Golf Nearby,

Park/Reserve, River View, Schools, Shopping Nearby, Ski Hill Nearby,

See Remarks, Partially Fenced