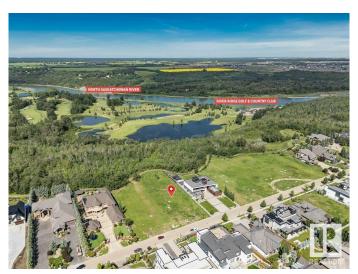

## \$1,875,000

0 Bedroom, 0.00 Bathroom, Single Family on 0.00 Acres

Windermere, Edmonton, AB

Prime 31,762 sq ft lot on esteemed Windermere Drive, offering a unique opportunity to craft your dream home. With a generous 101.4x298 size, this lot accommodates designs for a home with an 82-FOOT POCKET. Nestled in a location that balances seclusion with easy access to Windermere's amenities, it's perfect for various architectural styles including a 2-storey, 3-storey, 1½-story, or Raised bungalow. The site offers a rare view, OVERLOOKING 2 GOLF COURSES AND RIVER VISTAS, enhanced by a BACKING PRIVATE WALKWAY. READY FOR IMMEDIATE DEVELOPMENT, this exceptional plot awaits your vision. Select your preferred builder and start creating the home you've always envisioned on this unparalleled lot. AMAZING PRIME LOCATION!

#### **Exterior**

Exterior Features Cul-De-Sac, Environmental Reserve, Flat Site, Golf Nearby,

Park/Reserve, River View, Schools, Shopping Nearby, Ski Hill Nearby,

See Remarks, Partially Fenced