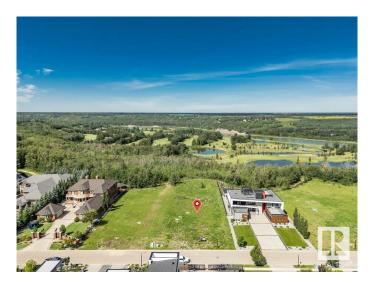

## \$1,875,000

0 Bedroom, 0.00 Bathroom, Single Family on 0.00 Acres

Windermere, Edmonton, AB

Prime 31,762 sq ft lot on esteemed Windermere Drive, offering a unique opportunity to craft your dream home. With a generous 101.4x298 size, this lot accommodates designs for a home with an 82-FOOT POCKET. Nestled in a location that balances seclusion with easy access to Windermere's amenities, it's perfect for various architectural styles including a 2-storey, 3-storey, 1½-story, or Raised bungalow. The site offers a rare view, OVERLOOKING 2 GOLF COURSES AND RIVER VISTAS, enhanced by a BACKING PRIVATE WALKWAY. READY FOR IMMEDIATE DEVELOPMENT, this exceptional plot awaits your vision. Select your preferred builder and start creating the home you've always envisioned on this unparalleled lot. AMAZING PRIME LOCATION!

#### **Exterior**

Exterior Features Cul-De-Sac, Environmental Reserve, Flat Site, Golf Nearby,

Park/Reserve, River View, Schools, Shopping Nearby, Ski Hill Nearby,

See Remarks, Partially Fenced