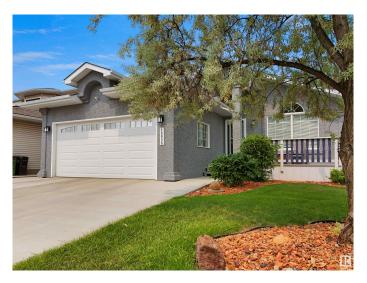

# \$525,000 - 18936 91 Avenue, Edmonton

MLS® #E4442005

# \$525,000

4 Bedroom, 3.00 Bathroom, 1,323 sqft Single Family on 0.00 Acres

Belmead, Edmonton, AB

Welcome to this stunning 4-level split home featuring a stylish stucco exterior and a spacious double attached garage. With 4 bedrooms and 3 full baths, this beautifully maintained property offers ample living space, including a fully finished basement. Updates include: HWT 2020, Garage Door 2020, Some Appliances 2021, Driveway 2021, Furnace & Humidifier 2021, Sump Pump 2023. Conveniently located near West Edmonton Mall, this home provides easy access to White mud Drive and Anthony Henday, making commuting a breeze. A fantastic opportunity for comfortable family living in a prime location!

#### **Exterior**

Exterior Wood, Stucco

Exterior Features Fenced, Golf Nearby, Landscaped, No Back Lane, Playground Nearby,

Public Transportation, Schools, Shopping Nearby, See Remarks

Roof Asphalt Shingles