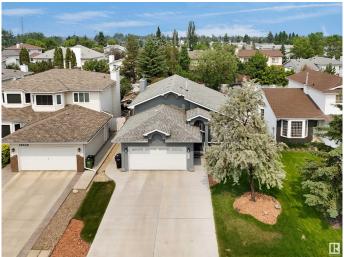

# \$525,000 - 18936 91 Avenue, Edmonton

MLS® #E4442005

# \$525,000

4 Bedroom, 3.00 Bathroom, 1,323 sqft Single Family on 0.00 Acres

Belmead, Edmonton, AB

Welcome to this stunning 4-level split home featuring a stylish stucco exterior and a spacious double attached garage. With 4 bedrooms and 3 full baths, this beautifully maintained property offers ample living space, including a fully finished basement. Updates include: HWT 2020, Garage Door 2020, Some Appliances 2021, Driveway 2021, Furnace & Humidifier 2021, Sump Pump 2023. Conveniently located near West Edmonton Mall, this home provides easy access to White mud Drive and Anthony Henday, making commuting a breeze. A fantastic opportunity for comfortable family living in a prime location!

# **Community Information**

Address 18936 91 Avenue

Area Edmonton
Subdivision Belmead
City Edmonton
County ALBERTA

Province AB

Postal Code T5T 5V9