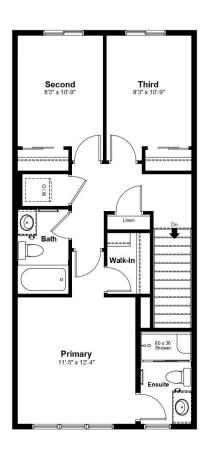

#### \$454,900

3 Bedroom, 2.50 Bathroom, 1,364 sqft Single Family on 0.00 Acres

Edgemont (Edmonton), Edmonton, AB

Introducing a Brand New 2-Storey Home built by Anthem, in the Highly Desirable Community of Weston at Edgemont, Located in the Heart of WEST Edmonton! Discover the modern living in this quality-built Anthem home, This home features a cool tone interior palette, stylish finishings that create an inviting ambiance, SIDE ENTRY for basement, the open-concept main floor, 3 Bedrooms, Quartz Counter Tops, Kitchen Appliances, Vinyl Flooring on main floor, in bathrooms, in laundry room and Carpet on Upper Floor, Convenient Upper Floor Laundry, Stunning lighting fixtures.\*This home is currently under construction. \*Photos are of a previously built model and used for reference only. \*Actual interior colors and upgrades may vary.

#### **Essential Information**

MLS® # E4441992 Price \$454,900

Bedrooms 3

Bathrooms 2.50

Full Baths 2

Half Baths 1

Square Footage 1,364

Acres 0.00