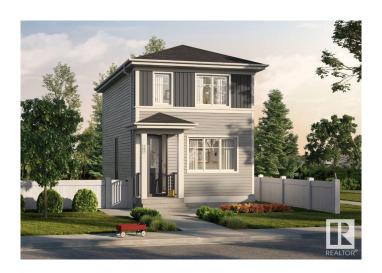

# \$454,900 - 330 Edgemont Drive, Edmonton

MLS® #E4441992

#### \$454,900

3 Bedroom, 2.50 Bathroom, 1,364 sqft Single Family on 0.00 Acres

Edgemont (Edmonton), Edmonton, AB

Introducing a Brand New 2-Storey Home built by Anthem, in the Highly Desirable Community of Weston at Edgemont, Located in the Heart of WEST Edmonton! Discover the modern living in this quality-built Anthem home, This home features a cool tone interior palette, stylish finishings that create an inviting ambiance, SIDE ENTRY for basement, the open-concept main floor, 3 Bedrooms, Quartz Counter Tops, Kitchen Appliances, Vinyl Flooring on main floor, in bathrooms, in laundry room and Carpet on Upper Floor, Convenient Upper Floor Laundry, Stunning lighting fixtures.\*This home is currently under construction. \*Photos are of a previously built model and used for reference only. \*Actual interior colors and upgrades may vary.