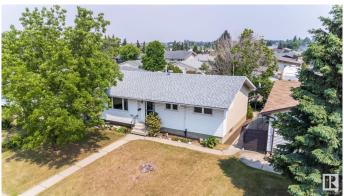

## \$417,000

4 Bedroom, 2.00 Bathroom, 965 sqft Single Family on 0.00 Acres

Evansdale, Edmonton, AB

Welcome to this Charming well cared for Original - Owner Bungalow in the Evansdale neighborhood! Enter to the spacious living room with Beautiful HARDWOOD FLOORS, Large eat in kitchen with PATIO DOORS to deck. Home has 2 Bedrooms on main floor. Originally had 3 bedrooms up, 2 bedrooms converted to a LARGE PRIMARY BEDROOM! Can easily be put back to 3 bedrooms. Main Floor has 4pce updated bathroom. Downstairs is a large finished Rec Room with built in bar area, partly finished 4th bedroom. Laundry with LOTS OF STORAGE SPACE! NEW FURNANCE, HOT WATER TANK! UPDATED VINYLE WINDOWS! NEWER ROOF! Large PRIVATE backyard with GARDEN SPACE, Flowers. Deck to enjoy your coffee outside in the morning sun! Detached Double Garage with back land access! Close to Shopping, Transit, and Schools!