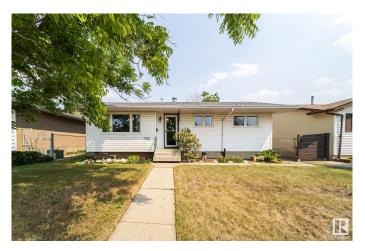

## \$417,000

4 Bedroom, 2.00 Bathroom, 965 sqft Single Family on 0.00 Acres

Evansdale, Edmonton, AB

Welcome to this Charming well cared for Original - Owner Bungalow in the Evansdale neighborhood! Enter to the spacious living room with Beautiful HARDWOOD FLOORS, Large eat in kitchen with PATIO DOORS to deck. Home has 2 Bedrooms on main floor. Originally had 3 bedrooms up, 2 bedrooms converted to a LARGE PRIMARY BEDROOM! Can easily be put back to 3 bedrooms. Main Floor has 4pce updated bathroom. Downstairs is a large finished Rec Room with built in bar area, partly finished 4th bedroom. Laundry with LOTS OF STORAGE SPACE! NEW FURNANCE, HOT WATER TANK! UPDATED VINYLE WINDOWS! NEWER ROOF! Large PRIVATE backyard with GARDEN SPACE, Flowers. Deck to enjoy your coffee outside in the morning sun! Detached Double Garage with back land access! Close to Shopping, Transit, and Schools!