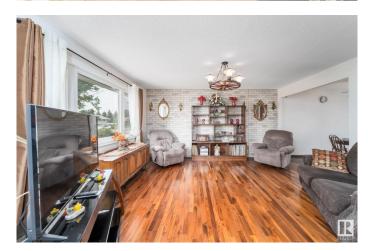

## \$417,000

4 Bedroom, 2.00 Bathroom, 965 sqft Single Family on 0.00 Acres

Evansdale, Edmonton, AB

Welcome to this Charming well cared for Original - Owner Bungalow in the Evansdale neighborhood! Enter to the spacious living room with Beautiful HARDWOOD FLOORS, Large eat in kitchen with PATIO DOORS to deck. Home has 2 Bedrooms on main floor. Originally had 3 bedrooms up, 2 bedrooms converted to a LARGE PRIMARY BEDROOM! Can easily be put back to 3 bedrooms. Main Floor has 4pce updated bathroom. Downstairs is a large finished Rec Room with built in bar area, partly finished 4th bedroom. Laundry with LOTS OF STORAGE SPACE! NEW FURNANCE, HOT WATER TANK! UPDATED VINYLE WINDOWS! NEWER ROOF! Large PRIVATE backyard with GARDEN SPACE, Flowers. Deck to enjoy your coffee outside in the morning sun! Detached Double Garage with back land access! Close to Shopping, Transit, and Schools!